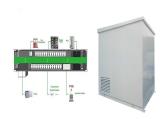

Fig. 1 is the circuit breaker energy storage motor current data acquisition system, in which ?? is the auxiliary switch, ??? is the opening spring, ??? is the closing spring, ??? is the closing ???

Photo from HMC-4 operating mechanism brochure copy right ABB High Voltage Products. The hydraulic pump moves oil from the low pressure oil reservoir (tank) to the energy storage side, builds up pressure and charges ???