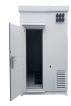

Hi-5 battery system is a standard 5.12kwh battery unit, customers can choose a certain number of Hi-5 according to your needs, parallel them to create a larger capacity battery pack. This product is especially suitable for energy storage applications with high operating temperatures,