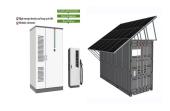

Overview The Hina Battery 14.3kWh PowerGem Plus is a cutting-edge energy storage solution designed for both residential and commercial applications. With its robust capacity, this lithium-ion battery ensures reliable and efficient power supply, making it ideal for solar energy systems, backup power solutions, and off-g

Hina ESS Battery Lithium Ion PowerGem Plus 14.3KWh. R39,350.00 including VAT. Choose Infinity Finance Rental at checkout to finance this product. Estimated monthly payment (72 months): R1,230.00. See credit criteria HERE. Delivery 2 to ???