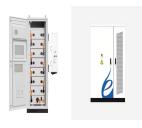

Hina ESS PowerGem 5.12kWh Lithium Ion Battery Introduction Our batteries are built using the safest LFP materials and manufacturing techniques, ensuring that they are highly durable and long-lasting. With a range of sizes and capacities, our solutions are designed to meet the diverse needs from global customers. Why HinaESS might be the right choice for you Ultra-safe LFP

Additionally, PowerGem offers remote monitoring features, enabling customers to effortlessly track their battery's performance from anywhere around the globe. With its intelligent BMS (Battery Management System), PowerGem enables intelligent monitoring and precise management of battery performance. This maximizes energy efficiency while

Upgrade your energy storage solution to the Hina ESS PowerGem Lithium Ion Battery and enjoy a seamless, reliable, and sustainable power experience for years to come. Empower your energy future with Hina ESS. Quantity. Add to cart This item is a recurring or deferred purchase. By continuing, I agree to the