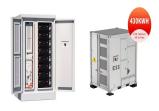

Hina ESS Battery Lithium Ion PowerGem Plus 14.3KWh. R39,350.00 including VAT. Choose Infinity Finance Rental at checkout to finance this product. Estimated monthly payment (72 months): R1,230.00. See credit criteria HERE. Delivery 2 to ???

Overview The Hina Battery 14.3kWh PowerGem Plus is a cutting-edge energy storage solution designed for both residential and commercial applications. With its robust capacity, this lithium-ion battery ensures reliable and efficient power supply, making it ideal for solar energy systems, backup power solutions, and off-g