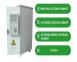

HINA ESS 5.12Kwh Lithium Battery. Hi-5 Battery Module Keeps You Connected, Safe, And Secure. Hi-5 Battery Module is a high-quality energy storage solution that offers excellent performance and durability. Built using LFP technology, Hi-5 is designed to deliver exceptional cycle life, with a rated cycle life of up to 6,000 cycles.

Hi-5 battery system is a standard 5.12kwh battery unit, customers can choose a certain number of Hi-5 according to your needs, parallel them to create a larger capacity battery pack. This product is especially suitable for energy storage applications with high operating temperatures,