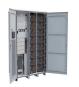

Hi-5 battery system is a standard 5.12kwh battery unit, customers can choose a certain number of Hi-5 according to your needs, parallel them to create a larger capacity battery pack. This product is especially suitable for energy storage applications with high operating temperatures,

Parallel Up to 32 units parallelable w/o extra device needed, slave battery drops of???ine or come back alive does not affect system running Discharge Peak Current 105A / 15s, 120A / 0.5s IP Level IP20 Dimension 640\*428\*166mm AINA ESS . PowerCern PowerCem AINA ESS . ???