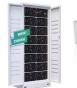

HinaEss: HI-5 5.12kWh Lithium Battery is a highly efficient battery for residential, commercial, and industrial use. The Hina Ess battery features a 10-year warranty, ensuring peace of mind. The Hinaess hi-5 model, also known as Hinaess battery hi-5, is an ideal 5.12kWh Lithium Battery for reducing electricity bills with solar systems.. The HinaESS 5.12kWh is a high-performance ???

Experience unrivaled performance and reliability with the Hina ESS 5.12kWh Lithium Battery Hi-5. This cutting-edge energy storage solution is designed to empower your solar setup with efficiency and safety in mind.

The Hi-5 5.1kWh Hina ESS Lithium Battery is a reliable and high-performance energy storage solution. With a rated capacity of 100Ah and a rated voltage of 51.2V, it is designed for efficient power storage and delivery. The battery's LFP cell type ensures safety and longevity. It comes with a rack mount for easy installation, and its IP20 enclosure protection offers added safety. ???