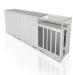

HINA ESS 5.12Kwh Lithium Battery. Hi-5 Battery Module Keeps You Connected, Safe, And Secure. Hi-5 Battery Module is a high-quality energy storage solution that offers excellent performance and durability. Built using LFP technology, Hi-5 is designed to deliver exceptional cycle life, with a rated cycle life of up to 6,000 cycles.

Hi-5 battery system is a standard 5.12kwh battery unit, customers can choose a certain number of Hi-5 according to your needs, parallel them to create a larger capacity battery pack. This product is especially suitable for energy storage applications with high operating temperatures,