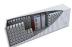

The Hi-5 5.1kWh Hina ESS Lithium Battery is a reliable and high-performance energy storage solution. With a rated capacity of 100Ah and a rated voltage of 51.2V, it is designed for efficient power storage and delivery. The battery's LFP cell type ensures safety and longevity. It comes with a rack mount for easy installation, and its IP20 enclosure protection offers added safety. ???

The Hi-5 5.1kWh Hina ESS Lithium Battery is a reliable and high-performance energy storage solution. With a rated capacity of 100Ah and a rated voltage of 51.2V, it is designed for efficient power storage and delivery. The battery's ???