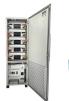

HINA ESS 5.12Kwh Lithium Battery. Hi-5 Battery Module Keeps You Connected, Safe, And Secure. Hi-5 Battery Module is a high-quality energy storage solution that offers excellent performance and durability. Built using LFP technology, Hi-5 is designed to deliver exceptional cycle life, with a rated cycle life of up to 6,000 cycles.

Hi-5 battery system is a standard 5.12kwh battery unit, customers can choose a certain number of Hi-5 according to your needs, parallel them to create a larger capacity battery pack. This product is especially suitable for energy storage applications with high operating temperatures,

Parallel Up to 32 units parallelable w/o extra device needed, slave battery drops of???ine or come back alive does not affect system running Discharge Peak Current 105A / 15s, 120A / 0.5s IP Level IP20 Dimension 640\*428\*166mm AINA ESS . PowerCern PowerCem AINA ESS . ???