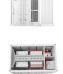

Hi-5 battery system is a standard 5.12kwh battery unit, customers can choose a certain number of Hi-5 according to your needs, parallel them to create a larger capacity battery pack. This product is especially suitable for energy storage applications with high operating temperatures,

Parallel Up to 32 units parallelable w/o extra device needed, slave battery drops of???ine or come back alive does not affect system running Discharge Peak Current 105A / 15s, 120A / 0.5s IP Level IP20 Dimension 640\*428\*166mm AINA ESS . PowerCern PowerCem AINA ESS . ???