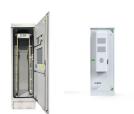

HINA ESS 5.12Kwh Lithium Battery. Hi-5 Battery Module Keeps You Connected, Safe, And Secure. Hi-5 Battery Module is a high-quality energy storage solution that offers excellent performance and durability. Built using LFP technology, Hi-5 is designed to deliver exceptional cycle life, with a rated cycle life of up to 6,000 cycles.

Hi-5 battery system is a standard 5.12kwh battery unit, customers can choose a certain number of Hi-5 according to your needs, parallel them to create a larger capacity battery pack. This product is especially suitable for energy storage applications with high operating temperatures,