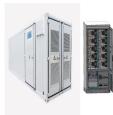

Overview The Hina Battery 14.3kWh PowerGem Plus is a cutting-edge energy storage solution designed for both residential and commercial applications. With its robust capacity, this lithium-ion battery ensures reliable and efficient power supply, making it ideal for solar energy systems, backup power solutions, and off-g

Hina ESS Battery Lithium Ion PowerGem Plus 14.3KWh. R39,350.00 including VAT. Choose Infinity Finance Rental at checkout to finance this product. Estimated monthly payment (72 months): R1,230.00. See credit criteria HERE. Delivery 2 to ???