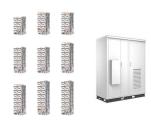

Hi-5 battery system is a standard 5.12kwh battery unit, customers can choose a certain number of Hi-5 according to your needs, parallel them to create a larger capacity battery pack. This product is especially suitable for energy storage applications with high operating temperatures,

Parallel Up to 32 units parallelable w/o extra device needed, slave battery drops of???ine or come back alive does not affect system running Discharge Peak Current 105A / 15s, 120A / 0.5s IP Level IP20 Dimension 640\*428\*166mm AINA ESS . PowerCern PowerCem AINA ESS . ???