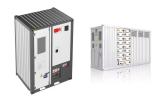

Hina ESS Battery Lithium Ion PowerGem Plus 14.3KWh. R39,350.00 including VAT. Choose Infinity Finance Rental at checkout to finance this product. Estimated monthly payment (72 months): R1,230.00. See credit criteria HERE. Delivery 2 to ???

Overview The Hina Battery 14.3kWh PowerGem Plus is a cutting-edge energy storage solution designed for both residential and commercial applications. With its robust capacity, this lithium-ion battery ensures reliable and efficient power supply, making it ideal for solar energy systems, backup power solutions, and off-g