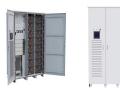

Hi-5 battery system is a standard 5.12kwh battery unit, customers can choose a certain number of Hi-5 according to your needs, parallel them to create a larger capacity battery pack. This product is especially suitable for energy storage applications with high operating temperatures,

Parallel Up to 32 units parallelable w/o extra device needed, slave battery drops of???ine or come back alive does not affect system running Discharge Peak Current 105A / 15s, 120A / 0.5s IP Level IP20 Dimension 640\*428\*166mm AINA ESS . PowerCern PowerCem AINA ESS . ???