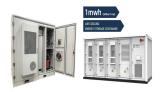

Hina ESS Battery Lithium Ion PowerGem Plus 14.3KWh. R39,350.00 including VAT. Choose Infinity Finance Rental at checkout to finance this product. Estimated monthly payment (72 months): R1,230.00. See credit criteria HERE. Delivery 2 to ???

Overview The Hina Battery 14.3kWh PowerGem Plus is a cutting-edge energy storage solution designed for both residential and commercial applications. With its robust capacity, this lithium-ion battery ensures reliable and efficient power supply, making it ideal for solar energy systems, backup power solutions, and off-g