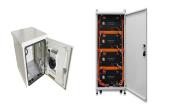

The ultra safe Lithium Ion Phosphate (LFP) battery cabinet can be connected in parallel to a maximum of 12 cabinets therefore offering a 4.13MWh battery block. The battery energy ???