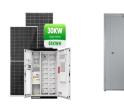

The ultra safe Lithium Ion Phosphate (LFP) battery cabinet can be connected in parallel to a maximum of 12 cabinets therefore offering a 4.13MWh battery block. The battery energy ???