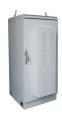

Huijue's container energy storage is composed of 10/20/40-foot prefabricated cabins. It is a container that meets megawatt-level power output requirements and integrates energy storage ???