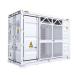

Huijue's container energy storage is composed of 10/20/40-foot prefabricated cabins. It is a container that meets megawatt-level power output requirements and integrates energy storage ???