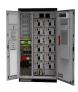

Huijue's container energy storage is composed of 10/20/40-foot prefabricated cabins. It is a container that meets megawatt-level power output requirements and integrates energy storage ???