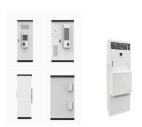

Battery Storage Prefabricated Cabin: Battery storage prefabricated cabins, on the other hand, are larger structures resembling small buildings.

Prefabricated cabins are typically prefabricated in factories and then ???