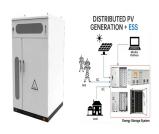

DB37/T 4733-2024,, Design specification for prefabricated cabin energy storage power station, DB37/T 4733-2024??? ???

As the world's leading provider of energy storage solutions, CATL took the lead in innovatively developing a 1500V liquid-cooled energy storage system in 2020, and then continued to enrich its experience in liquid-cooled ???