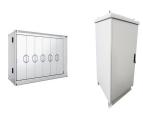

It can be seen from Figure 1 that in the energy storage system, the prefabricated cabin is the carrier of the energy storage devices, the most basic component of the energy storage system, and most importantly the basic ???