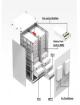

## HYBRID ENERGY STORAGE POWER STATION PREFABRICATED CABIN

First, the double-layer structure prefabricated cabin energy storage is introduced; then, a simplified model of the double-layer prefabricated cabin energy-storage power station is established using the explosion simulation ???

It can be seen from Figure 1 that in the energy storage system, the prefabricated cabin is the carrier of the energy storage devices, the most basic component of the energy storage system, and most importantly the basic ???