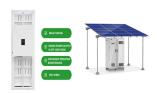

Battery Storage Prefabricated Cabin: Battery storage prefabricated cabins, on the other hand, are larger structures resembling small buildings.

Prefabricated cabins are typically prefabricated in factories and then ???

## HYBRID ENERGY STORAGE POWER STATION PREFABRICATED CABIN

The 5MWh SunTera liquid-cooled prefabricated cabin system is equipped with 314Ah in-house produced LFP battery cells. Compared with the previous generation 20-foot 3.44 MWh ESS, the 5MWh system has seen a ???