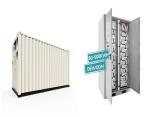

In the field of energy storage, Shangneng Electric provides full-scenario energy storage system solutions, including a full range of 1000V/1500V energy storage converters and system ???