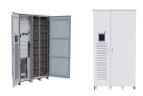

## IS SHANGNENG ELECTRIC A LARGE-SCALE STORAGE OR A HOUSEHOLD STORAGE

The actual scale of the power station is 118MW/212MWh, which will be put into operation at the end of December 2021. The 1500V series energy storage, converter and booster integrated machine of Shangneng Electric is ???

In the field of energy storage, Shangneng Electric provides full-scenario energy storage system solutions, including a full range of 1000V/1500V energy storage converters and system ???