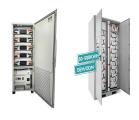

In the field of energy storage, Shangneng Electric provides full-scenario energy storage system solutions, including a full range of 1000V/1500V energy storage converters and system ???