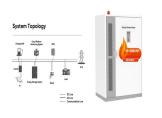

# JAMAICA TBEA COM CN





" tbea.hotjob.cn ","",??? ? 1/4 ? "" ???



(? 1/4 ?? 1/4 ?? 1/4 ?tbea sunoasis co., ltd.), 2000, 20 ???



With her artist's residency in Indonesia affected by Covid-19, Janine Jkuhl returned to her native Jamaica with a positive attitude. 01:30 - Source: CNN Stories worth watching 16 videos



5??1/4?1?????(2023),20031111,32,???



#### 

### JAMAICA TBEA COM CN



#### 



APPLICATION SCENARIOS

#### 



Of Jamaica's current crop of women stars, Campbell-Brown was mentored by the great Merlene Ottey, who won a record 14 world championship medals for Jamaica in the sprint events and was still



? 1/4 ? ,,??????, ???



,,? 1/4 ? 600089? 1/4 ????? 1/4 ? ???



Storm nears Jamaica: Beryl remains a dangerous Category 4 hurricane with sustained winds of 145 mph. The hurricane is tracking to the west-northwest at 18 mph and is located 75 miles southeast of

# JAMAICA TBEA COM CN





???,"???",,24 ???



? 1/4 ? 1??? (2023)?????,19991124,298, ???