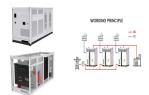

The main circuit topology of T-type three-level energy storage in-verter is shown in Fig. 1. When the switch K1 is closed and the switch K2is open,the energystorageinverterisin agrid ???

A? 1/4 ?300040? 1/4 ????????????????????????