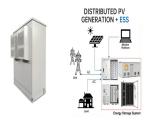

A Battery Energy Storage System (BESS) secures electrical energy from renewable and non-renewable sources and collects and saves it in rechargeable batteries for use at a later date. When energy is needed, it is ???

Jiuzhou Group replied: The currently planned shared energy storage project is a joint venture between our company and Guodian to develop and build a 200,000 kilowatt/400,000 kilowatt ???