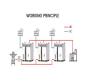

## KITGA AUTOMOTIVE ENERGY STORAGE POWER SUPPLY

The system includes a lithium battery energy storage system, energy storage converter, air conditioner, fire protection, and vehicle-mounted box. The energy storage vehicle has a ???