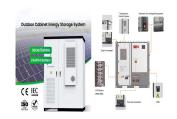

## KITGA ENERGY STORAGE CONTAINER

Bluesun provides 500 kwh to 2 mwh energy storage container solutions. Power up your business with reliable energy solutions. , ???

The EnerC+ Energy Storage product is capable of various on-grid applications, such as frequency regulation, voltage support, arbitrage, peak shaving and valley filling, and demand response addition, EnerC+ container???