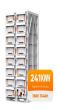

## KITGA ENERGY STORAGE CONTAINER

Bluesun provides 500 kwh to 2 mwh energy storage container solutions. Power up your business with reliable energy solutions. , ???

The EnerC+ Energy Storage product is capable of various on-grid applications, such as frequency regulation, voltage support, arbitrage, peak shaving and valley filling, and demand response addition, EnerC+ container???