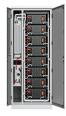

## KITGA ENERGY STORAGE CONTAINER

Bluesun provides 500 kwh to 2 mwh energy storage container solutions. Power up your business with reliable energy solutions. , ???

The EnerC+ Energy Storage product is capable of various on-grid applications, such as frequency regulation, voltage support, arbitrage, peak shaving and valley filling, and demand response addition, EnerC+ container???