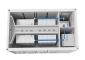

Battery system: The battery, consisting of separate cells that transform chemical energy into electrical energy, is undoubtedly the heart of commercial energy storage systems. The cells are arranged in modules, ???