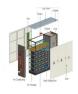

Battery system: The battery, consisting of separate cells that transform chemical energy into electrical energy, is undoubtedly the heart of commercial energy storage systems. The cells are arranged in modules, ???