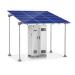

Off-grid Use. Energy storage systems can enable off-grid applications to operate 24\*7 when paired with renewable energy. The energy storage system must be sized well to include battery degradation year by ???