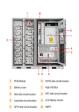

Four Modes of Battery System Operation. Charging Mode: This mode has constant current and voltage charging modes.; Discharging Mode: The discharging mode is constant AC power discharge mode.; Standby Mode: The ???