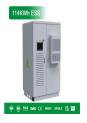

What is a Lemi solar mini-grid system? LEMI solar mini-grid systems fit all kinds of scenarios. It has been applied in isolated locations, integrated with the main power grid and installed as power station. LEMI mini-grid cover a power of 100kW to up to 50MW. LEMI solar energy system is designed for residential, commercial, industrial and public electricity use.

How much power does a Lemi mini-grid cover? LEMI mini-grid cover a power of 100kW to up to 50MW. LEMI solar energy system is designed for residential, commercial, industrial and public electricity use. It is highly customized and widely applied around the world. LEMI covers systems range from 200W-2kW to 5kW-30kW and above.