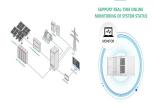

What is a Lemi solar mini-grid system? LEMI solar mini-grid systems fit all kinds of scenarios. It has been applied in isolated locations, integrated with the main power grid and installed as power station. LEMI mini-grid cover a power of 100kW to up to 50MW. LEMI solar energy system is designed for residential, commercial, industrial and public electricity use.

How much power does a Lemi mini-grid cover? LEMI mini-grid cover a power of 100kW to up to 50MW. LEMI solar energy system is designed for residential, commercial, industrial and public electricity use. It is highly customized and widely applied around the world. LEMI covers systems range from 200W-2kW to 5kW-30kW and above.