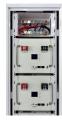

What is a Lemi solar mini-grid system? LEMI solar mini-grid systems fit all kinds of scenarios. It has been applied in isolated locations, integrated with the main power grid and installed as power station. LEMI mini-grid cover a power of 100kW to up to 50MW. LEMI solar energy system is designed for residential, commercial, industrial and public electricity use.

How much power does a Lemi mini-grid cover? LEMI mini-grid cover a power of 100kW to up to 50MW. LEMI solar energy system is designed for residential, commercial, industrial and public electricity use. It is highly customized and widely applied around the world. LEMI covers systems range from 200W-2kW to 5kW-30kW and above.