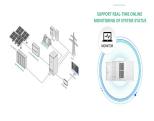

What is a Lemi solar mini-grid system? LEMI solar mini-grid systems fit all kinds of scenarios. It has been applied in isolated locations, integrated with the main power grid and installed as power station. LEMI mini-grid cover a power of 100kW to up to 50MW. LEMI solar energy system is designed for residential, commercial, industrial and public electricity use.

How much power does a Lemi mini-grid cover? LEMI mini-grid cover a power of 100kW to up to 50MW. LEMI solar energy system is designed for residential, commercial, industrial and public electricity use. It is highly customized and widely applied around the world. LEMI covers systems range from 200W-2kW to 5kW-30kW and above.