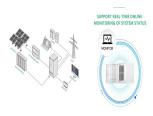

What is a Lemi solar mini-grid system? LEMI solar mini-grid systems fit all kinds of scenarios. It has been applied in isolated locations, integrated with the main power grid and installed as power station. LEMI mini-grid cover a power of 100kW to up to 50MW. LEMI solar energy system is designed for residential, commercial, industrial and public electricity use.

How much power does a Lemi mini-grid cover? LEMI mini-grid cover a power of 100kW to up to 50MW. LEMI solar energy system is designed for residential, commercial, industrial and public electricity use. It is highly customized and widely applied around the world. LEMI covers systems range from 200W-2kW to 5kW-30kW and above.