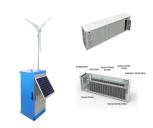

What is Lemi pay-as-you-go solar system? LEMI Pay-as-you-go (PAYG) solar system enable users to pay the system weekly or monthly,lower the entrance level. LEMI PAYG solution covers products of 10-100W DC solar system,200-5kW solar power station and large scale solar mini-grid. LEMI solar home system,designed to power your family,neighbor and community.

What is a Lemi solar mini-grid system? LEMI solar mini-grid systems fit all kinds of scenarios. It has been applied in isolated locations, integrated with the main power grid and installed as power station. LEMI mini-grid cover a power of 100kW to up to 50MW. LEMI solar energy system is designed for residential, commercial, industrial and public electricity use.