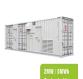

What is a Lemi solar mini-grid system? LEMI solar mini-grid systems fit all kinds of scenarios. It has been applied in isolated locations, integrated with the main power grid and installed as power station. LEMI mini-grid cover a power of 100kW to up to 50MW. LEMI solar energy system is designed for residential, commercial, industrial and public electricity use.

How much power does a Lemi mini-grid cover? LEMI mini-grid cover a power of 100kW to up to 50MW. LEMI solar energy system is designed for residential, commercial, industrial and public electricity use. It is highly customized and widely applied around the world. LEMI covers systems range from 200W-2kW to 5kW-30kW and above.