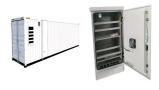

What is a Lemi solar mini-grid system? LEMI solar mini-grid systems fit all kinds of scenarios. It has been applied in isolated locations, integrated with the main power grid and installed as power station. LEMI mini-grid cover a power of 100kW to up to 50MW. LEMI solar energy system is designed for residential, commercial, industrial and public electricity use.

How much power does a Lemi mini-grid cover? LEMI mini-grid cover a power of 100kW to up to 50MW. LEMI solar energy system is designed for residential, commercial, industrial and public electricity use. It is highly customized and widely applied around the world. LEMI covers systems range from 200W-2kW to 5kW-30kW and above.