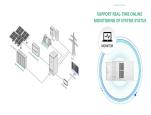

What is a Lemi solar mini-grid system? LEMI solar mini-grid systems fit all kinds of scenarios. It has been applied in isolated locations, integrated with the main power grid and installed as power station. LEMI mini-grid cover a power of 100kW to up to 50MW. LEMI solar energy system is designed for residential, commercial, industrial and public electricity use.

How much power does a Lemi mini-grid cover? LEMI mini-grid cover a power of 100kW to up to 50MW. LEMI solar energy system is designed for residential, commercial, industrial and public electricity use. It is highly customized and widely applied around the world. LEMI covers systems range from 200W-2kW to 5kW-30kW and above.