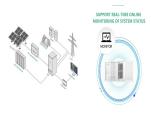

What is a Lemi solar mini-grid system? LEMI solar mini-grid systems fit all kinds of scenarios. It has been applied in isolated locations, integrated with the main power grid and installed as power station. LEMI mini-grid cover a power of 100kW to up to 50MW. LEMI solar energy system is designed for residential, commercial, industrial and public electricity use.

How much power does a Lemi mini-grid cover? LEMI mini-grid cover a power of 100kW to up to 50MW. LEMI solar energy system is designed for residential, commercial, industrial and public electricity use. It is highly customized and widely applied around the world. LEMI covers systems range from 200W-2kW to 5kW-30kW and above.