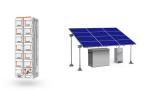

What is Jackery solar generator 1000? Jackery Solar Generator 1000 is a solar solutionthat combines Jackery Explorer 1000 Portable Power Station with SolarSaga 100W solar panels. It converts sun energy captured by SolarSaga 100W solar panels into electrical power and then stores it in the Explorer 1000 Portable Power Station for later use.

Jackery Solar Generator 1000 is a solar solution that combines Jackery Explorer 1000 Portable Power Station with SolarSaga 100W solar panels. It converts sun energy captured by SolarSaga 100W solar panels into electrical power and then stores it in the Explorer 1000 Portable Power Station for later use. This solar generator is a reliable and