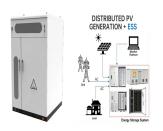

Without a home battery, the solar energy produced in the daytime would be wasted. A home battery allows you to store solar energy and use it whenever you need it. Cut back on your electricity bills. By fully using your solar energy, you will significantly cut back on ???