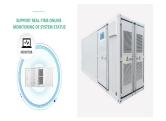

e C4 Power House was designed exclusively for the ICOtec Outlaw & Night Stalker Electronic Game Callers. 14.8 Volts 3700 mAh 54.8Wh 30-40 hours run time approximately\* Charger included \*Battery consumption rate will vary based on; the volume, if co Moldova (MDL L) Monaco (EUR



FRYEBURG (WGME)-- A Fryeburg family has a warning for others after they say a lithium-ion battery suddenly caused a fire inside their home. These things are everywhere, from your phone to



You''ll have a "chassis" (or "start/starting") battery and a "house" battery (or batteries). If you have a travel trailer or 5th wheel (an RV with no engine, that you tow), then you''ll only have a house battery bank. Let's briefly look at the difference between RV chassis batteries and RV house batteries. Chassis Batteries



1 ? FCL signed its second distribution agreement, focused on FCL-X??? in bulk form with world renowned US Fire Pump, a USA based industrial fire solutions company; US Fire Pump deployed and validated FCL-X??? unique effectiveness in fighting dangerous, toxic and hard to control lithium-ion battery fires ; TORONTO, Dec. 20, 2024 /PRNewswire/ - Full Circle Lithium ???





Lithium iron phosphate (LFP or LiFePO4) had the highest stability and lowest thermal runaway risk. Remember, when buying a rechargeable battery-powered device, the more expensive LiFePO4 have no reported issues. CyberShack will happily review larger devices using these. The first step is to identify battery types with different risk profiles.