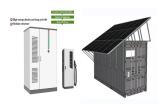

| ✔ 200kwh                                |  |
|-----------------------------------------|--|
| Liquid Cooling<br>Energy Storage System |  |

DC HOUSE 12V 12Ah LiFePO4 Lithium Battery with 15A BMS, 10 Year Lifespan,10000+ Cycles, for Marine, Ride on Toy, Trolling Motor Fish Finder, Kayak, Power Wheels, Pride Go Go Mobility Scooters . Visit the DC HOUSE Store. 4.3 4.3 out of 5 stars 207 ratings | Search this page .