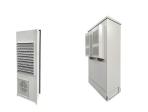

| ✔ 200kwh                                |  |
|-----------------------------------------|--|
| Liquid Cooling<br>Energy Storage System |  |

DC HOUSE 12V 12Ah LiFePO4 Lithium Battery with 15A BMS, 10 Year Lifespan,10000+ Cycles, for Marine, Ride on Toy, Trolling Motor Fish Finder, Kayak, Power Wheels, Pride Go Go Mobility Scooters . Visit the DC HOUSE Store. 4.3 4.3 out of 5 stars 207 ratings | Search this page .