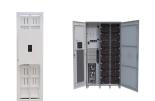

48V 100AH Lithium Battery: 48V 100AH Lithium Battery powered by A-grade cells, providing superior energy density and stable performance. It can be used for more than 4000 cycles. Operating temperature range: charging 0~55???, discharging: -20~55???; temperature protection.