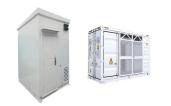

| ✔ 200kwh                                |  |
|-----------------------------------------|--|
| Liquid Cooling<br>Energy Storage System |  |

DC HOUSE 12V 12Ah LiFePO4 Lithium Battery with 15A BMS, 10 Year Lifespan,10000+ Cycles, for Marine, Ride on Toy, Trolling Motor Fish Finder, Kayak, Power Wheels, Pride Go Go Mobility Scooters . Visit the DC HOUSE Store. 4.3 4.3 out of 5 stars 207 ratings | Search this page .