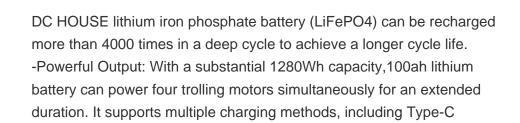

| ✔ 200kwh                                |  |
|-----------------------------------------|--|
| Liquid Cooling<br>Energy Storage System |  |

DC HOUSE 12V 12Ah LiFePO4 Lithium Battery with 15A BMS, 10 Year Lifespan,10000+ Cycles, for Marine, Ride on Toy, Trolling Motor Fish Finder, Kayak, Power Wheels, Pride Go Go Mobility Scooters . Visit the DC HOUSE Store. 4.3 4.3 out of 5 stars 207 ratings | Search this page .