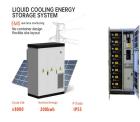

| ✔ 200kwh                                |  |
|-----------------------------------------|--|
| Liquid Cooling<br>Energy Storage System |  |

DC HOUSE 12V 12Ah LiFePO4 Lithium Battery with 15A BMS, 10 Year Lifespan,10000+ Cycles, for Marine, Ride on Toy, Trolling Motor Fish Finder, Kayak, Power Wheels, Pride Go Go Mobility Scooters . Visit the DC HOUSE Store. 4.3 4.3 out of 5 stars 207 ratings | Search this page .