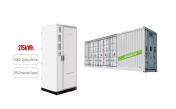

| ✔ 200kwh                                |  |
|-----------------------------------------|--|
| Liquid Cooling<br>Energy Storage System |  |

DC HOUSE 12V 12Ah LiFePO4 Lithium Battery with 15A BMS, 10 Year Lifespan,10000+ Cycles, for Marine, Ride on Toy, Trolling Motor Fish Finder, Kayak, Power Wheels, Pride Go Go Mobility Scooters . Visit the DC HOUSE Store. 4.3 4.3 out of 5 stars 207 ratings | Search this page .