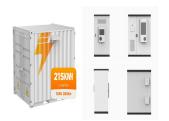

| ✔ 200kwh                                |  |
|-----------------------------------------|--|
| Liquid Cooling<br>Energy Storage System |  |

DC HOUSE 12V 12Ah LiFePO4 Lithium Battery with 15A BMS, 10 Year Lifespan,10000+ Cycles, for Marine, Ride on Toy, Trolling Motor Fish Finder, Kayak, Power Wheels, Pride Go Go Mobility Scooters . Visit the DC HOUSE Store. 4.3 4.3 out of 5 stars 207 ratings | Search this page .