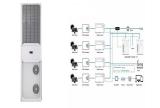

Batteries - Amazon FREE DELIVERY possible on eligible purchases



A lithium-ion or Li-ion battery is a type of rechargeable battery that uses the reversible intercalation of Li + ions into electronically conducting solids to store energy. In comparison with other commercial rechargeable batteries, Li-ion batteries are characterized by higher specific energy,



higher energy density, higher energy efficiency, a longer cycle life, and a longer ???





ICOtec C4 Power House Rechargeable Lithium Battery ONLY. The C4 Power House was designed exclusively for the ICOtec Outlaw, Night Stalker & Sabre Electronic Game Callers. 14.8 Volts 3700 mAh 54.8Wh 30-40 hours run time approximately\* Charger NOT included \*Battery consumption rate will vary based on; the volume, if Moldova (MDL L) Monaco



(u/? X????`+1 ? ?? z I?D??????? ?4ss"u? D ???? 3/4 ? ^h } Dq???x ?:L ??? ? "??, z?????" ?B?B? ? ?? " I ? 1/2 wss(R)??\_??d???uQ.? ?; (R)???a?.JaeS-? ?"7h IBSr p/"]??j???f"?????,??9?S? ?) ????L<<??? ??"V? 1/2 C"6O0?????[????J? ?v?g?> 1/2 (C)?9?????(,?80?; ?1 Y??F%???eZY?f? 3/4 =??u?,C???{ k??Y



Batterie lithium LiFePO4 12V 100Ah, BMS 100A int?gr?, jusqu"? 15000 cycles. Explorez DC HOUSE. Notre service. Notre ?quipe. Notre histoire.Production. Nos clients. Notre service. Notre ?quipe. Notre histoire.Production. Nos clients. Aper?u des batteries. 3 choses que vous devez savoir avant de passer du plomb au LifePo4.



DC House 4 Amp 12V Lithium Battery Charger 4 Amp 14.6V Automatic Smart with Automatic BMS Activation Maintenance for Deep Cycle Battery Car Motorcycle Marine. \$19.99 \$ 19. 9