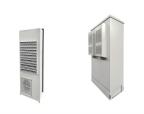

| ✔ 200kwh                                |  |
|-----------------------------------------|--|
| Liquid Cooling<br>Energy Storage System |  |

DC HOUSE 12V 12Ah LiFePO4 Lithium Battery with 15A BMS, 10 Year Lifespan,10000+ Cycles, for Marine, Ride on Toy, Trolling Motor Fish Finder, Kayak, Power Wheels, Pride Go Go Mobility Scooters . Visit the DC HOUSE Store. 4.3 4.3 out of 5 stars 207 ratings | Search this page .