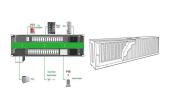

48V 100AH Lithium Battery: 48V 100AH Lithium Battery powered by A-grade cells, providing superior energy density and stable performance. It can be used for more than 4000 cycles. Operating temperature range: charging 0~55???, discharging: -20~55???; temperature protection.