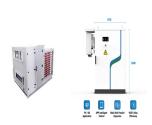

| ✔ 200kwh                                |  |
|-----------------------------------------|--|
| Liquid Cooling<br>Energy Storage System |  |

DC HOUSE 12V 12Ah LiFePO4 Lithium Battery with 15A BMS, 10 Year Lifespan,10000+ Cycles, for Marine, Ride on Toy, Trolling Motor Fish Finder, Kayak, Power Wheels, Pride Go Go Mobility Scooters . Visit the DC HOUSE Store. 4.3 4.3 out of 5 stars 207 ratings | Search this page .