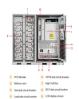

hours Vibrations Per Hour 28,800 bph (4Hz) Rotor ???



## LJUBLJANA 3135 MOVEMENT ENERGY STORAGE





Chinese Fully Automatic Mechanical Movement 3135 Movement 3235 Movement 80 Hour Kinetic Energy Storage Watch Accessories. 5.0 1 Review ??? 5 sold. Customer Reviews (1) Specifications Description Store More to love. Reviews ???





A 10MW/50MWh battery energy storage system (BESS) spread across two substations in Slovenia has started a trial and testing period. The BESS projects are located at the Okroglo and Pektre substations and started ???





The caliber 3135 is an automatic movement found in several Rolex models. The 3135 first hit the market in 1988. It is a Certified Chronometer and features a 50 hour power reserve with 31 jewels. Latest. Latest. Miyota Caliber 3N20. Seiko ???





Rolex Caliber 3135. Jewels: 31 Jewels. Specifications: Automatic mechanical movement. Duo-directional rotor. Date display. Perpetual rotor. Power reserve: 48 hours. Introduced: 1988. Frequency: 28.800 BPH Watches with this caliber: ???





SCU provides 500kwh to 2mwh energy storage container solutions. Power up your business with reliable energy solutions. Say goodbye to high energy costs and hello to smarter solutions with ???