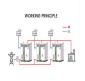

A 10MW/50MWh battery energy storage system (BESS) spread across two substations in Slovenia has started a trial and testing period. The BESS projects are located at the Okroglo and Pektre substations and started ???

SCU provides 500kwh to 2mwh energy storage container solutions. Power up your business with reliable energy solutions. Say goodbye to high energy costs and hello to smarter solutions with ???