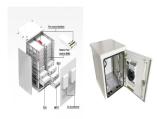

lve into the numerous benefits that these machines offer and how they have altered the landscape of modern welding. Rapid Energy Release: Capacitor energy ???



VEVOR capacitor energy storage pulse welding machine is suitable for manufacturing various types of battery assemblies, including large-scale lithium iron phosphate battery packs, lithium iron phosphate battery packs, ???





The core components of the welder are two super capacitors with long working life and large capacity, the machine can be used for long time welding work. 6. Switch between "AT/MT" two welding modes conveniently to ???





The generathoat of welding per? 1/4 ?The welding pen is not burn thehand in long working time. Welding Currntand shown? 1/4 ?It is up to 3500A pulse current. The welding current is ???





Energy Storage Capacity: The energy storage capacity of a spot welding machine directly impacts its performance. Higher energy storage capacity allows for more powerful and efficient ???





Capacitive Energy Storage CNC Automatic Stud Welding Machine. News 2024-08-29 73. Introduction. The manufacturing industry is constantly evolving, with a continuous demand for more efficient, precise, and ???





This stud welding machine adopts high-power and high-capacity high-quality capacitors& comma; with fast charging speed and strong output power& period; It is not only used for welding insulation studs& comma; but ???





If the base material is less than 1.0mm, the M10 energy storage stud can be welded normally. 4. Suggestion The most reasonable choice is to use QZ132 energy storage stud