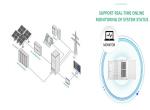

## LUXEMBOURG CITY ENERGY STORAGE PROJECTION WELDING MACHINE

The principle of resistance welding is the Joule heating law where the heat Q is generated depending on three basic factors as expressed in the following formula: Q = I?Rt where I is the ???