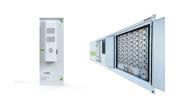

## LUXEMBOURG CITY WANLING ENERGY STORAGE STATION

City small energy storage power station. A battery energy storage system (BESS) or battery storage power station is a type of technology that uses a group of to store. Battery storage is ???