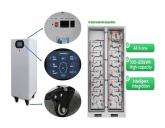

It highlights key trends for battery energy storage supply chains and provides a 10-year demand, supply and market value forecast for battery energy storage systems, individual battery cells

Research on the control strategy of energy storage participation ??? Energy storage system (ESS) is an effective measure against the challenge of frequency regulation caused by wind power. ???