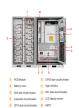

Battery Cabinet (Liquid Cooling) 372.7 kWh. MORE.
AlphaCS-H20-DC-LC. Liquid Cooling Container. 3727.3kWh. MORE.
STORION-T30. 30 kW . 28.7 ~ 68.8 kWh. MORE. ADVANTAGES. A C& I
(Commercial and Industrial) energy storage ???