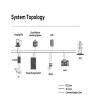

Energy Storage Solution. Delta's energy storage solutions include the All-in-One series, which integrates batteries, transformers, control systems, and switchgear into cabinet or container solutions for grid and C& I applications. The ???