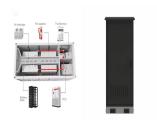

LiHub All-in-One Industrial and Commercial Energy Storage System is a beautifully designed, turn-key solution energy storage system. Within the IP54 protected cabinet consists of built-in energy storage batteries, PCS inverter, ???

Whether for residential, commercial, or industrial use, these cabinets help users achieve greater energy independence while contributing to a sustainable and efficient energy ???

The HAIKAI LiHub All-in-One Industrial ESS is a versatile and compact energy storage system. One LiHub cabinet consists of inverter modules, battery modules, cloud EMS system, fire suppression system, and air-conditioning system. The ???