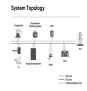

??? 4 Charging methods include up to 4800W solar, 1000W alternator, 3000W shore power, and 1800W Smart Generator input. ??? Plug-and-play for simple assembly ??? Compact, integrated design, all-in-one inverter hub ??? Save space with stackable batteries ??? 48V system, a safer, smaller power solution ??? Real-time and remote smart

??? 4 Charging methods include up to 4800W solar, 1000W alternator, 3000W shore power, and 1800W Smart Generator input. ??? Plug-and-play for simple assembly ??? Compact, integrated design, all-in-one inverter hub ??? Save space with stackable batteries ??? 48V system, a safer, smaller power solution ??? Real-time and remote sma