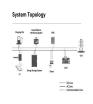

??? 4 Charging methods include up to 4800W solar, 1000W alternator, 3000W shore power, and 1800W Smart Generator input. ??? Plug-and-play for simple assembly ??? Compact, integrated design, all-in-one inverter hub ??? Save space with stackable batteries ??? 48V system, a safer, smaller power solution ??? Real-time and remote smart