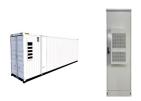

??? 4 Charging methods include up to 4800W solar, 1000W alternator, 3000W shore power, and 1800W Smart Generator input. ??? Plug-and-play for simple assembly ??? Compact, integrated design, all-in-one inverter hub ??? Save space with stackable batteries ??? 48V system, a safer, smaller power solution ??? Real-time and remote smart

??? 4 Charging methods include up to 4800W solar, 1000W alternator, 3000W shore power, and 1800W Smart Generator input. ??? Plug-and-play for simple assembly ??? Compact, integrated design, all-in-one inverter hub ??? Save space with stackable batteries ??? 48V system, a safer, smaller power solution ??? Real-time and remote sma