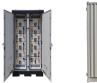

??? Built-in auto heating to use in as low as -4?F ??? Stackable and expandable up to 6kWh/15kWh ??? Hot-swap enabled for safety protection ??? Advanced BMS for battery protection and smart control ??? Long-lasting, 3000/3500+ 100%/charging cycles

Self-heatingWith built-in auto-heating, you can use the batteries safely in temperatures as low as -4?F (-20?C). Stackable and Expandable Available in two sizes, both 2 and 5kWh stack up to 3 for a capacity of up to 15kWh. Safety ???