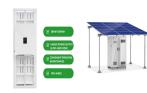

??? Built-in auto heating to use in as low as -4?F ??? Stackable and expandable up to 6kWh/15kWh ??? Hot-swap enabled for safety protection ??? Advanced BMS for battery protection and smart control ??? Long-lasting, 3000/3500+ 100%/charging cycles

Self-heatingWith built-in auto-heating, you can use the batteries safely in temperatures as low as -4?F (-20?C). Stackable and Expandable Available in two sizes, both 2 and 5kWh stack up to 3 for a capacity of up to 15kWh. Safety ???