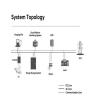

??? 4 Charging methods include up to 4800W solar, 1000W alternator, 3000W shore power, and 1800W Smart Generator input. ??? Plug-and-play for simple assembly ??? Compact, integrated design, all-in-one inverter hub ??? Save space with stackable batteries ??? 48V system, a safer, smaller power solution ??? Real-time and remote smart

??? 4 Charging methods include up to 4800W solar, 1000W alternator, 3000W shore power, and 1800W Smart Generator input. ??? Plug-and-play for simple assembly ??? Compact, integrated design, all-in-one inverter hub ??? Save space with stackable batteries ??? 48V system, a safer, smaller power solution ??? Real-time and remote sma