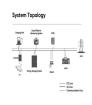

??? 4 Charging methods include up to 4800W solar, 1000W alternator, 3000W shore power, and 1800W Smart Generator input. ??? Plug-and-play for simple assembly ??? Compact, integrated design, all-in-one inverter hub ??? Save space with stackable batteries ??? 48V system, a safer, smaller power solution ??? Real-time and remote smart

??? 4 Charging methods include up to 4800W solar, 1000W alternator, 3000W shore power, and 1800W Smart Generator input. ??? Plug-and-play for simple assembly ??? Compact, integrated design, all-in-one inverter hub ??? Save space with stackable batteries ??? 48V system, a safer, smaller power solution ??? Real-time and remote sma