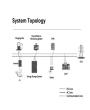

??? 4 Charging methods include up to 4800W solar, 1000W alternator, 3000W shore power, and 1800W Smart Generator input. ??? Plug-and-play for simple assembly ??? Compact, integrated design, all-in-one inverter hub ??? Save space with stackable batteries ??? 48V system, a safer, smaller power solution ??? Real-time and remote smart

??? 4 Charging methods include up to 4800W solar, 1000W alternator, 3000W shore power, and 1800W Smart Generator input. ??? Plug-and-play for simple assembly ??? Compact, integrated design, all-in-one inverter hub ??? Save space with stackable batteries ??? 48V system, a safer, smaller power solution ??? Real-time and remote sma