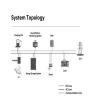

??? 4 Charging methods include up to 4800W solar, 1000W alternator, 3000W shore power, and 1800W Smart Generator input. ??? Plug-and-play for simple assembly ??? Compact, integrated design, all-in-one inverter hub ??? Save space with stackable batteries ??? 48V system, a safer, smaller power solution ??? Real-time and remote smart