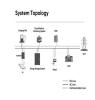

??? 4 Charging methods include up to 4800W solar, 1000W alternator, 3000W shore power, and 1800W Smart Generator input. ??? Plug-and-play for simple assembly ??? Compact, integrated design, all-in-one inverter hub ??? Save space with stackable batteries ??? 48V system, a safer, smaller power solution ??? Real-time and remote smart

??? 4 Charging methods include up to 4800W solar, 1000W alternator, 3000W shore power, and 1800W Smart Generator input. ??? Plug-and-play for simple assembly ??? Compact, integrated design, all-in-one inverter hub ??? Save space with stackable batteries ??? 48V system, a safer, smaller power solution ??? Real-time and remote sma