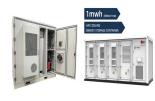

## MONROVIA INDUSTRIAL ENERGY STORAGE

The Liberia Inland Storage Facility (LISF) is Liberia's first commercial open-access, storage facility. The project is situated within the Monrovia Industrial Park, located 10 kilometres from the Freeport of Monrovia, and provides businesses ???

commercial, and industrial use. Europe"s energy storage sector is advancing quickly, is home to several top energy storage manufacturers. This article will explore the top 10 energy storage ???

The Liberia Inland Storage Facility (LISF) project will build Liberia's first commercial open-access, storage facility. The project will be situated within the Monrovia Industrial Park, located 10 kilometres from the Freeport of ???