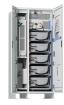

## MOUSETRAP TRANSFORMER TYPE ENERGY STORAGE CAPACITOR

Capacitors exhibit exceptional power density, a vast operational temperature range, remarkable reliability, lightweight construction, and high efficiency, making them extensively utilized in the realm of energy storage. ???