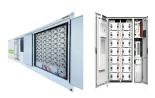

## **MOUSETRAP TRANSFORMER TYPE ENERGY STORAGE CAPACITOR**

The most critical component of this project is the fast discharge capacitor(s). Figure 4 shows two types of capacitors that I purchased on eBay. FIGURE 4. Special pulse discharge capacitors are essential for Z-pinching???