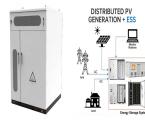

Located in Niassa province, one of Mozambique's most underserved provinces with an electrification rate of just over 20 per cent, the \$36 million project will provide clean ???

Construction has begun on the 19MWp/15MWac Cuamba solar PV plant with 2MW/7MWh battery storage in Mozambique, project sponsors United Kingdom-based Globeleq, private equity firm Source Capital and Electricidade de Mo?ambique (EdM) said on 14 June. The announcement followed an official groundbreaking ceremony attended by mineral resources ???