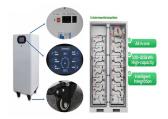

2. Battery Set-up 2.1 General 2.1.1 Turning battery on & Off The battery can be switched on or off by holding down the small recessed button marked "RESET" for around 3 seconds. 2.1.2 CAN Communication A VE.Can to CAN-bus BMS "Type B" cable is required for CAN-Bus communication between the BSL battery and the Victron GX device.