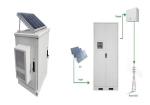

Located in Niassa province, one of Mozambique's most underserved provinces with an electrification rate of just over 20 per cent, the \$36 million project will provide clean ???

Construction has begun on the 19MWp/15MWac Cuamba solar PV plant with 2MW/7MWh battery storage in Mozambique, project sponsors United Kingdom-based Globeleq, private equity firm Source Capital and Electricidade de Mo?ambique (EdM) said on 14 June. The announcement followed an official groundbreaking ceremony attended by mineral resources ???