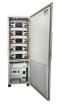

Liquid-cooling Outdoor Cabinet. Model. HSL2C211-0233. Battery Cell. LFP-280Ah. Rated Energy (kWh) 232.9. HyperCube is a liquid-cooling outdoor cabinet suitable for energy storage. It features high safety, a long lifespan, ???