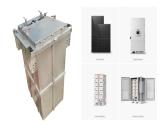

An energy storage cabinet is a device that stores electrical energy and usually consists of a battery pack, a converter PCS, a control chip, and other components. 4-Integrated energy storage container: The battery pack, ???