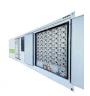

An energy storage cabinet is a device that stores electrical energy and usually consists of a battery pack, a converter PCS, a control chip, and other components. 4-Integrated energy storage container: The battery pack, ???

Polinovel is famous for producing several types of energy storage batteries, including stack-type models, wall-mounting models, cabinet models, and many more. And we offer a range of ???

???,???,?????????