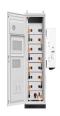

An energy storage cabinet is a device that stores electrical energy and usually consists of a battery pack, a converter PCS, a control chip, and other components. 4-Integrated energy storage container: The battery pack, ???