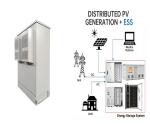

Access to solar panels has created capacity where the state falls short, but the overall energy security challenges facing the nation are daunting. This report, "North Korea"s Energy Sector," ???

Energy Storage systems are the set of methods and technologies used to store electricity. Learn more about the energy storage and all types of energy at More >> North Korea builds a new ???