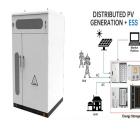

Jiangsu Linyang Energy Storage Technology Co., Ltd. ? 1/4 ?? 1/4 ? 2117 ? 1/4 ? 211000 ? 1/4 ? ? 1/4 ?????????? 1/4 ? ???

With advanced energy storage system design and innovative energy storage system integration technology, Linyang ESS provide customers with intelligent energy storage products and ???