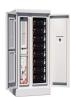

Outdoor communication energy cabinet HJ-SG-D02 Maximum 24KW (-48V) . Huijue Group HJ-SG-D02 Outdoor Communication Energy Cabinet is an integrated system for network communication, base station power and remote ???