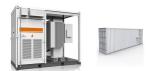

Air-cooled 215KWh Outdoor Cabinet Series C& I Energy Storage System HJ-ESS-215A 100KW/215KWh . HJ-ESS-215A is a high-capacity air-cooled energy storage system designed for outdoor industrial and commercial applications.