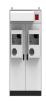

Outdoor communication energy cabinet HJ-SG-D02 Maximum 24KW (-48V) . Huijue Group HJ-SG-D02 Outdoor Communication Energy Cabinet is an integrated system for network communication, base station power and remote ???