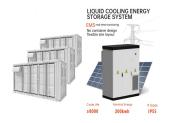

Air-cooled 215KWh Outdoor Cabinet Series C& I Energy Storage System HJ-ESS-215A 100KW/215KWh . HJ-ESS-215A is a high-capacity air-cooled energy storage system designed for outdoor industrial and commercial applications.