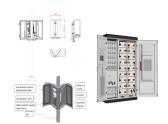

Inspection of appearance and structure The calendar life test is an assessment of the deterioration of a battery's performance over time in a non-working state (i.e. during long-term storage or non-charge and discharge). The test focuses on ???