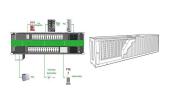

The omnidirectional photovoltaic tracking bracket system is a complete set of patented solar power generation products developed and designed by Weineng Smart Energy for the construction of photovoltaic and photothermal power stations, which is disruptive, stable in quality, and fills market gaps. This product adopts vector drive technology to