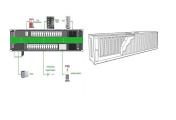

microinverter mounting bracket and secure using the hex nut. Use a 13mm hex socket and torque to 13Nm (10 ft-lbs). Proceed with the mounting of the PV modules using the mid and end clamps. Installing Mid Clamps: A mid clamp is used between PV modules. It will produce 1/2" spacing between PV module frames. An End Clamp is used to secure PV modules

-inch bracket slot can be filled at the beginning of treatment to improve torque control of anterior teeth. 5 Moreover, the smaller and more flexible finishing archwires used with the 0.

With the cap screw threaded into the bracket, slide the cap screw into the slot on the module level electronic mounting bracket with the bracket behind the module level electronic mounting Tested and/or Evaluated PV Modules and Module Level Power Electronics (MLPE) for use . with the Accessory Frame Bracket are included in subsequent pages.