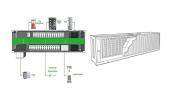

The omnidirectional photovoltaic tracking bracket system is a complete set of patented solar power generation products developed and designed by Weineng Smart Energy for the construction of photovoltaic and photothermal power stations, which is disruptive, stable in quality, and fills market gaps. This product adopts vector drive technology to