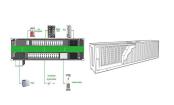

microinverter mounting bracket and secure using the hex nut. Use a 13mm hex socket and torque to 13Nm (10 ft-lbs). Proceed with the mounting of the PV modules using the mid and end clamps. Installing Mid Clamps: A mid clamp is used between PV modules. It will produce 1/2" spacing between PV module frames. An End Clamp is used to secure PV modules

-inch bracket slot can be filled at the beginning of treatment to improve torque control of anterior teeth. 5 Moreover, the smaller and more flexible finishing archwires used with the 0.

With the cap screw threaded into the bracket, slide the cap screw into the slot on the module level electronic mounting bracket with the bracket behind the module level electronic mounting Tested and/or Evaluated PV Modules and Module Level Power Electronics (MLPE) for use . with the Accessory Frame Bracket are included in subsequent pages.