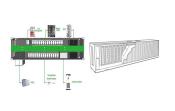

microinverter mounting bracket and secure using the hex nut. Use a 13mm hex socket and torque to 13Nm (10 ft-lbs). Proceed with the mounting of the PV modules using the mid and end clamps. Installing Mid Clamps: A mid clamp is used between PV modules. It will produce 1/2" spacing between PV module frames. An End Clamp is used to secure PV modules

-inch bracket slot can be filled at the beginning of treatment to improve torque control of anterior teeth. 5 Moreover, the smaller and more flexible finishing archwires used with the 0.

With the cap screw threaded into the bracket, slide the cap screw into the slot on the module level electronic mounting bracket with the bracket behind the module level electronic mounting Tested and/or Evaluated PV Modules and Module Level Power Electronics (MLPE) for use . with the Accessory Frame Bracket are included in subsequent pages.