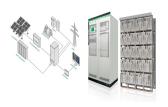

Solar Module Cell: The solar cell is a two-terminal device. One is positive (anode) and the other is negative (cathode). A solar cell arrangement is known as solar module or solar panel where solar panel arrangement is known as photovoltaic array. It is important to note that with the increase in series and parallel connection of modules the power of the modules also gets added.