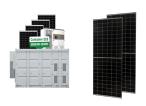

Solar Module Cell: The solar cell is a two-terminal device. One is positive (anode) and the other is negative (cathode). A solar cell arrangement is known as solar module or solar panel where solar panel arrangement is known as photovoltaic array. It is important to note that with the increase in series and parallel connection of modules the power of the modules also gets added.