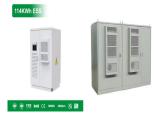

| 🚛 TAX FREE 📕                                        |                   |                                                                                                                                                                                                                                                                                                                                                                                                                                                                                                                                                                                                                                                                                                                                                                                                                                                                                                                                                                                                                                                                                                                                                                                                                                                                                                                                                                                                                                                                                                                                                                                                                                                                                                                                                                                                                                                                                                                                                                                                                                                                                                                                |
|-----------------------------------------------------|-------------------|--------------------------------------------------------------------------------------------------------------------------------------------------------------------------------------------------------------------------------------------------------------------------------------------------------------------------------------------------------------------------------------------------------------------------------------------------------------------------------------------------------------------------------------------------------------------------------------------------------------------------------------------------------------------------------------------------------------------------------------------------------------------------------------------------------------------------------------------------------------------------------------------------------------------------------------------------------------------------------------------------------------------------------------------------------------------------------------------------------------------------------------------------------------------------------------------------------------------------------------------------------------------------------------------------------------------------------------------------------------------------------------------------------------------------------------------------------------------------------------------------------------------------------------------------------------------------------------------------------------------------------------------------------------------------------------------------------------------------------------------------------------------------------------------------------------------------------------------------------------------------------------------------------------------------------------------------------------------------------------------------------------------------------------------------------------------------------------------------------------------------------|
|                                                     | _                 | 2                                                                                                                                                                                                                                                                                                                                                                                                                                                                                                                                                                                                                                                                                                                                                                                                                                                                                                                                                                                                                                                                                                                                                                                                                                                                                                                                                                                                                                                                                                                                                                                                                                                                                                                                                                                                                                                                                                                                                                                                                                                                                                                              |
| Product Model                                       |                   |                                                                                                                                                                                                                                                                                                                                                                                                                                                                                                                                                                                                                                                                                                                                                                                                                                                                                                                                                                                                                                                                                                                                                                                                                                                                                                                                                                                                                                                                                                                                                                                                                                                                                                                                                                                                                                                                                                                                                                                                                                                                                                                                |
| KJ-ESS-25A/100000150043<br>KJ-ESS-115A/SIROI 119000 |                   | in the second                                                                                                                                                                                                                                                                                                                                                                                                                                                                                                                                                                                                                                                                                                                                                                                                                                                                                                                                                                                                                                                                                                                                                                                                                                                                                                                                                                                                                                                                                                                                                                                                                                                                                                                                                                                                                                                                                                                                                                                                                |
| Dimensions                                          |                   | State of the local division of the local div |
| 1600*1280*2208mm<br>1600*1280*2008mm                | 11                | 22-11                                                                                                                                                                                                                                                                                                                                                                                                                                                                                                                                                                                                                                                                                                                                                                                                                                                                                                                                                                                                                                                                                                                                                                                                                                                                                                                                                                                                                                                                                                                                                                                                                                                                                                                                                                                                                                                                                                                                                                                                                                                                                                                          |
| Rated Battery Capacity                              |                   | - Miles                                                                                                                                                                                                                                                                                                                                                                                                                                                                                                                                                                                                                                                                                                                                                                                                                                                                                                                                                                                                                                                                                                                                                                                                                                                                                                                                                                                                                                                                                                                                                                                                                                                                                                                                                                                                                                                                                                                                                                                                                                                                                                                        |
| 250H/1190H                                          | ENERGY            |                                                                                                                                                                                                                                                                                                                                                                                                                                                                                                                                                                                                                                                                                                                                                                                                                                                                                                                                                                                                                                                                                                                                                                                                                                                                                                                                                                                                                                                                                                                                                                                                                                                                                                                                                                                                                                                                                                                                                                                                                                                                                                                                |
| Battery Cooling Method                              | STORAGE<br>SYSTEM |                                                                                                                                                                                                                                                                                                                                                                                                                                                                                                                                                                                                                                                                                                                                                                                                                                                                                                                                                                                                                                                                                                                                                                                                                                                                                                                                                                                                                                                                                                                                                                                                                                                                                                                                                                                                                                                                                                                                                                                                                                                                                                                                |
|                                                     |                   |                                                                                                                                                                                                                                                                                                                                                                                                                                                                                                                                                                                                                                                                                                                                                                                                                                                                                                                                                                                                                                                                                                                                                                                                                                                                                                                                                                                                                                                                                                                                                                                                                                                                                                                                                                                                                                                                                                                                                                                                                                                                                                                                |