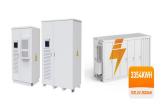

| 🚛 TAX FREE 📕                                        |                   |                                                                                                                                                                                                                                                                                                                                                                                                                                                                                                                                                                                                                                                                                                                                                                                                                                                                                                                                                                                                                                                                                                                                                                                                                                                                                                                                                                                                                                                                                                                                                                                                                                                                                                                                                                                                                                                                                                                                                                                                                                                                                                                                |
|-----------------------------------------------------|-------------------|--------------------------------------------------------------------------------------------------------------------------------------------------------------------------------------------------------------------------------------------------------------------------------------------------------------------------------------------------------------------------------------------------------------------------------------------------------------------------------------------------------------------------------------------------------------------------------------------------------------------------------------------------------------------------------------------------------------------------------------------------------------------------------------------------------------------------------------------------------------------------------------------------------------------------------------------------------------------------------------------------------------------------------------------------------------------------------------------------------------------------------------------------------------------------------------------------------------------------------------------------------------------------------------------------------------------------------------------------------------------------------------------------------------------------------------------------------------------------------------------------------------------------------------------------------------------------------------------------------------------------------------------------------------------------------------------------------------------------------------------------------------------------------------------------------------------------------------------------------------------------------------------------------------------------------------------------------------------------------------------------------------------------------------------------------------------------------------------------------------------------------|
|                                                     | _                 | 2                                                                                                                                                                                                                                                                                                                                                                                                                                                                                                                                                                                                                                                                                                                                                                                                                                                                                                                                                                                                                                                                                                                                                                                                                                                                                                                                                                                                                                                                                                                                                                                                                                                                                                                                                                                                                                                                                                                                                                                                                                                                                                                              |
| Product Model                                       |                   |                                                                                                                                                                                                                                                                                                                                                                                                                                                                                                                                                                                                                                                                                                                                                                                                                                                                                                                                                                                                                                                                                                                                                                                                                                                                                                                                                                                                                                                                                                                                                                                                                                                                                                                                                                                                                                                                                                                                                                                                                                                                                                                                |
| KJ-ESS-25A/100000150043<br>KJ-ESS-115A/SIROI 119000 |                   | in the second                                                                                                                                                                                                                                                                                                                                                                                                                                                                                                                                                                                                                                                                                                                                                                                                                                                                                                                                                                                                                                                                                                                                                                                                                                                                                                                                                                                                                                                                                                                                                                                                                                                                                                                                                                                                                                                                                                                                                                                                                |
| Dimensions                                          |                   | State of the local division of the local div |
| 1600*1280*2208mm<br>1600*1280*2008mm                | 11                | 22-11                                                                                                                                                                                                                                                                                                                                                                                                                                                                                                                                                                                                                                                                                                                                                                                                                                                                                                                                                                                                                                                                                                                                                                                                                                                                                                                                                                                                                                                                                                                                                                                                                                                                                                                                                                                                                                                                                                                                                                                                                                                                                                                          |
| Rated Battery Capacity                              |                   | - Miles                                                                                                                                                                                                                                                                                                                                                                                                                                                                                                                                                                                                                                                                                                                                                                                                                                                                                                                                                                                                                                                                                                                                                                                                                                                                                                                                                                                                                                                                                                                                                                                                                                                                                                                                                                                                                                                                                                                                                                                                                                                                                                                        |
| 250H/1190H                                          | ENERGY            |                                                                                                                                                                                                                                                                                                                                                                                                                                                                                                                                                                                                                                                                                                                                                                                                                                                                                                                                                                                                                                                                                                                                                                                                                                                                                                                                                                                                                                                                                                                                                                                                                                                                                                                                                                                                                                                                                                                                                                                                                                                                                                                                |
| Battery Cooling Method                              | STORAGE<br>SYSTEM |                                                                                                                                                                                                                                                                                                                                                                                                                                                                                                                                                                                                                                                                                                                                                                                                                                                                                                                                                                                                                                                                                                                                                                                                                                                                                                                                                                                                                                                                                                                                                                                                                                                                                                                                                                                                                                                                                                                                                                                                                                                                                                                                |
|                                                     |                   |                                                                                                                                                                                                                                                                                                                                                                                                                                                                                                                                                                                                                                                                                                                                                                                                                                                                                                                                                                                                                                                                                                                                                                                                                                                                                                                                                                                                                                                                                                                                                                                                                                                                                                                                                                                                                                                                                                                                                                                                                                                                                                                                |