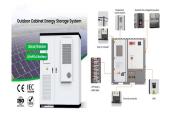

| 🚛 TAX FREE 📕                                        |                   |                                                                                                                                                                                                                                                                                                                                                                                                                                                                                                                                                                                                                                                                                                                                                                                                                                                                                                                                                                                                                                                                                                                                                                                                                                                                                                                                                                                                                                                                                                                                                                                                                                                                                                                                                                                                                                                                                                                                                                                                                                                                                                                                |
|-----------------------------------------------------|-------------------|--------------------------------------------------------------------------------------------------------------------------------------------------------------------------------------------------------------------------------------------------------------------------------------------------------------------------------------------------------------------------------------------------------------------------------------------------------------------------------------------------------------------------------------------------------------------------------------------------------------------------------------------------------------------------------------------------------------------------------------------------------------------------------------------------------------------------------------------------------------------------------------------------------------------------------------------------------------------------------------------------------------------------------------------------------------------------------------------------------------------------------------------------------------------------------------------------------------------------------------------------------------------------------------------------------------------------------------------------------------------------------------------------------------------------------------------------------------------------------------------------------------------------------------------------------------------------------------------------------------------------------------------------------------------------------------------------------------------------------------------------------------------------------------------------------------------------------------------------------------------------------------------------------------------------------------------------------------------------------------------------------------------------------------------------------------------------------------------------------------------------------|
|                                                     | _                 | 2                                                                                                                                                                                                                                                                                                                                                                                                                                                                                                                                                                                                                                                                                                                                                                                                                                                                                                                                                                                                                                                                                                                                                                                                                                                                                                                                                                                                                                                                                                                                                                                                                                                                                                                                                                                                                                                                                                                                                                                                                                                                                                                              |
| Product Model                                       |                   |                                                                                                                                                                                                                                                                                                                                                                                                                                                                                                                                                                                                                                                                                                                                                                                                                                                                                                                                                                                                                                                                                                                                                                                                                                                                                                                                                                                                                                                                                                                                                                                                                                                                                                                                                                                                                                                                                                                                                                                                                                                                                                                                |
| KJ-ESS-25A/100000150043<br>KJ-ESS-115A/SIROI 119000 |                   | in the second                                                                                                                                                                                                                                                                                                                                                                                                                                                                                                                                                                                                                                                                                                                                                                                                                                                                                                                                                                                                                                                                                                                                                                                                                                                                                                                                                                                                                                                                                                                                                                                                                                                                                                                                                                                                                                                                                                                                                                                                                |
| Dimensions                                          |                   | State of the local division of the local div |
| 1600*1280*2208mm<br>1600*1280*2008mm                | 11                | 22-11                                                                                                                                                                                                                                                                                                                                                                                                                                                                                                                                                                                                                                                                                                                                                                                                                                                                                                                                                                                                                                                                                                                                                                                                                                                                                                                                                                                                                                                                                                                                                                                                                                                                                                                                                                                                                                                                                                                                                                                                                                                                                                                          |
| Rated Battery Capacity                              |                   | - Miles                                                                                                                                                                                                                                                                                                                                                                                                                                                                                                                                                                                                                                                                                                                                                                                                                                                                                                                                                                                                                                                                                                                                                                                                                                                                                                                                                                                                                                                                                                                                                                                                                                                                                                                                                                                                                                                                                                                                                                                                                                                                                                                        |
| 250H/1190H                                          | ENERGY            |                                                                                                                                                                                                                                                                                                                                                                                                                                                                                                                                                                                                                                                                                                                                                                                                                                                                                                                                                                                                                                                                                                                                                                                                                                                                                                                                                                                                                                                                                                                                                                                                                                                                                                                                                                                                                                                                                                                                                                                                                                                                                                                                |
| Battery Cooling Method                              | STORAGE<br>SYSTEM |                                                                                                                                                                                                                                                                                                                                                                                                                                                                                                                                                                                                                                                                                                                                                                                                                                                                                                                                                                                                                                                                                                                                                                                                                                                                                                                                                                                                                                                                                                                                                                                                                                                                                                                                                                                                                                                                                                                                                                                                                                                                                                                                |
|                                                     |                   |                                                                                                                                                                                                                                                                                                                                                                                                                                                                                                                                                                                                                                                                                                                                                                                                                                                                                                                                                                                                                                                                                                                                                                                                                                                                                                                                                                                                                                                                                                                                                                                                                                                                                                                                                                                                                                                                                                                                                                                                                                                                                                                                |