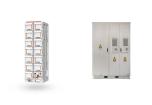

| 🚛 TAX FREE 📕                                        |                   |                                                                                                                                                                                                                                                                                                                                                                                                                                                                                                                                                                                                                                                                                                                                                                                                                                                                                                                                                                                                                                                                                                                                                                                                                                                                                                                                                                                                                                                                                                                                                                                                                                                                                                                                                                                                                                                                                                                                                                                                                                                                                                                                |
|-----------------------------------------------------|-------------------|--------------------------------------------------------------------------------------------------------------------------------------------------------------------------------------------------------------------------------------------------------------------------------------------------------------------------------------------------------------------------------------------------------------------------------------------------------------------------------------------------------------------------------------------------------------------------------------------------------------------------------------------------------------------------------------------------------------------------------------------------------------------------------------------------------------------------------------------------------------------------------------------------------------------------------------------------------------------------------------------------------------------------------------------------------------------------------------------------------------------------------------------------------------------------------------------------------------------------------------------------------------------------------------------------------------------------------------------------------------------------------------------------------------------------------------------------------------------------------------------------------------------------------------------------------------------------------------------------------------------------------------------------------------------------------------------------------------------------------------------------------------------------------------------------------------------------------------------------------------------------------------------------------------------------------------------------------------------------------------------------------------------------------------------------------------------------------------------------------------------------------|
|                                                     | _                 | 2                                                                                                                                                                                                                                                                                                                                                                                                                                                                                                                                                                                                                                                                                                                                                                                                                                                                                                                                                                                                                                                                                                                                                                                                                                                                                                                                                                                                                                                                                                                                                                                                                                                                                                                                                                                                                                                                                                                                                                                                                                                                                                                              |
| Product Model                                       |                   |                                                                                                                                                                                                                                                                                                                                                                                                                                                                                                                                                                                                                                                                                                                                                                                                                                                                                                                                                                                                                                                                                                                                                                                                                                                                                                                                                                                                                                                                                                                                                                                                                                                                                                                                                                                                                                                                                                                                                                                                                                                                                                                                |
| KJ-ESS-25A/100000150043<br>KJ-ESS-115A/SIROI 119000 |                   | in the second                                                                                                                                                                                                                                                                                                                                                                                                                                                                                                                                                                                                                                                                                                                                                                                                                                                                                                                                                                                                                                                                                                                                                                                                                                                                                                                                                                                                                                                                                                                                                                                                                                                                                                                                                                                                                                                                                                                                                                                                                |
| Dimensions                                          |                   | State of the local division of the local div |
| 1600*1280*2208mm<br>1600*1280*2008mm                | 11                | 22-11                                                                                                                                                                                                                                                                                                                                                                                                                                                                                                                                                                                                                                                                                                                                                                                                                                                                                                                                                                                                                                                                                                                                                                                                                                                                                                                                                                                                                                                                                                                                                                                                                                                                                                                                                                                                                                                                                                                                                                                                                                                                                                                          |
| Rated Battery Capacity                              |                   | - Miles                                                                                                                                                                                                                                                                                                                                                                                                                                                                                                                                                                                                                                                                                                                                                                                                                                                                                                                                                                                                                                                                                                                                                                                                                                                                                                                                                                                                                                                                                                                                                                                                                                                                                                                                                                                                                                                                                                                                                                                                                                                                                                                        |
| 250H/1190H                                          | ENERGY            |                                                                                                                                                                                                                                                                                                                                                                                                                                                                                                                                                                                                                                                                                                                                                                                                                                                                                                                                                                                                                                                                                                                                                                                                                                                                                                                                                                                                                                                                                                                                                                                                                                                                                                                                                                                                                                                                                                                                                                                                                                                                                                                                |
| Battery Cooling Method                              | STORAGE<br>SYSTEM |                                                                                                                                                                                                                                                                                                                                                                                                                                                                                                                                                                                                                                                                                                                                                                                                                                                                                                                                                                                                                                                                                                                                                                                                                                                                                                                                                                                                                                                                                                                                                                                                                                                                                                                                                                                                                                                                                                                                                                                                                                                                                                                                |
|                                                     |                   |                                                                                                                                                                                                                                                                                                                                                                                                                                                                                                                                                                                                                                                                                                                                                                                                                                                                                                                                                                                                                                                                                                                                                                                                                                                                                                                                                                                                                                                                                                                                                                                                                                                                                                                                                                                                                                                                                                                                                                                                                                                                                                                                |