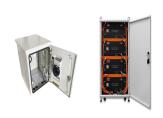

| 🚛 TAX FREE 📕                                        |                   |                                                                                                                                                                                                                                                                                                                                                                                                                                                                                                                                                                                                                                                                                                                                                                                                                                                                                                                                                                                                                                                                                                                                                                                                                                                                                                                                                                                                                                                                                                                                                                                                                                                                                                                                                                                                                                                                                                                                                                                                                                                                                                                                |
|-----------------------------------------------------|-------------------|--------------------------------------------------------------------------------------------------------------------------------------------------------------------------------------------------------------------------------------------------------------------------------------------------------------------------------------------------------------------------------------------------------------------------------------------------------------------------------------------------------------------------------------------------------------------------------------------------------------------------------------------------------------------------------------------------------------------------------------------------------------------------------------------------------------------------------------------------------------------------------------------------------------------------------------------------------------------------------------------------------------------------------------------------------------------------------------------------------------------------------------------------------------------------------------------------------------------------------------------------------------------------------------------------------------------------------------------------------------------------------------------------------------------------------------------------------------------------------------------------------------------------------------------------------------------------------------------------------------------------------------------------------------------------------------------------------------------------------------------------------------------------------------------------------------------------------------------------------------------------------------------------------------------------------------------------------------------------------------------------------------------------------------------------------------------------------------------------------------------------------|
|                                                     | _                 | 2                                                                                                                                                                                                                                                                                                                                                                                                                                                                                                                                                                                                                                                                                                                                                                                                                                                                                                                                                                                                                                                                                                                                                                                                                                                                                                                                                                                                                                                                                                                                                                                                                                                                                                                                                                                                                                                                                                                                                                                                                                                                                                                              |
| Product Model                                       |                   |                                                                                                                                                                                                                                                                                                                                                                                                                                                                                                                                                                                                                                                                                                                                                                                                                                                                                                                                                                                                                                                                                                                                                                                                                                                                                                                                                                                                                                                                                                                                                                                                                                                                                                                                                                                                                                                                                                                                                                                                                                                                                                                                |
| KJ-ESS-25A/100000150043<br>KJ-ESS-115A/SIROI 119000 |                   | in the second                                                                                                                                                                                                                                                                                                                                                                                                                                                                                                                                                                                                                                                                                                                                                                                                                                                                                                                                                                                                                                                                                                                                                                                                                                                                                                                                                                                                                                                                                                                                                                                                                                                                                                                                                                                                                                                                                                                                                                                                                |
| Dimensions                                          |                   | State of the local division of the local div |
| 1600*1280*2208mm<br>1600*1280*2008mm                | 11                | 22-11                                                                                                                                                                                                                                                                                                                                                                                                                                                                                                                                                                                                                                                                                                                                                                                                                                                                                                                                                                                                                                                                                                                                                                                                                                                                                                                                                                                                                                                                                                                                                                                                                                                                                                                                                                                                                                                                                                                                                                                                                                                                                                                          |
| Rated Battery Capacity                              |                   | - Miles                                                                                                                                                                                                                                                                                                                                                                                                                                                                                                                                                                                                                                                                                                                                                                                                                                                                                                                                                                                                                                                                                                                                                                                                                                                                                                                                                                                                                                                                                                                                                                                                                                                                                                                                                                                                                                                                                                                                                                                                                                                                                                                        |
| 250H/1190H                                          | ENERGY            |                                                                                                                                                                                                                                                                                                                                                                                                                                                                                                                                                                                                                                                                                                                                                                                                                                                                                                                                                                                                                                                                                                                                                                                                                                                                                                                                                                                                                                                                                                                                                                                                                                                                                                                                                                                                                                                                                                                                                                                                                                                                                                                                |
| Battery Cooling Method                              | STORAGE<br>SYSTEM |                                                                                                                                                                                                                                                                                                                                                                                                                                                                                                                                                                                                                                                                                                                                                                                                                                                                                                                                                                                                                                                                                                                                                                                                                                                                                                                                                                                                                                                                                                                                                                                                                                                                                                                                                                                                                                                                                                                                                                                                                                                                                                                                |
|                                                     |                   |                                                                                                                                                                                                                                                                                                                                                                                                                                                                                                                                                                                                                                                                                                                                                                                                                                                                                                                                                                                                                                                                                                                                                                                                                                                                                                                                                                                                                                                                                                                                                                                                                                                                                                                                                                                                                                                                                                                                                                                                                                                                                                                                |