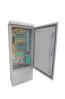

The SEPLOS MASON-280L 14kwh battery storage power station is the first choice for most customer's home energy storage and there also have another DIY kit choice. Also can match most mainstream inverters on the market addition to the ???

The SEPLOS MASON-280L 14kwh power storage battery is the first choice for most customer's home energy storage and there also have another DIY kit choice. Also can match most mainstream inverters on the market addition to the vertical style we also have stacking styles.