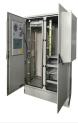

Seplos 51.2V 314Ah 16Kwh Home Battery Storage Lithium Iron Lifepo4 Battery With Ganfeng GF 314. Mason-280L-3.0-GF314. The SEPLOS MASON-280L 14kwh lithium battery pack is the first choice for most customer's home energy storage and there also have another DIY kit choice. Also can match most mainstream inverters on the market addition to

Ah is a 14.3kwh lifepo4 48V battery pack used for solar energy storage, which is a low voltage 280ah 48v lifepo4 battery pack, and compatible with most inverter brands in the market. We also have other 24V, and 48V ???