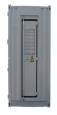

Seplos Mason-280L DIY Kit (16s LFP, suitable GF 280AH LISHEN 280AH EVE280K/304AH/280AH) Vertical Movement Without Cells US\$510.00. 1-99 Pieces. US\$369.00. 100+ Pieces. Product Details. Customization: Available: Type: Mason-280L DIY Kits: Rechargeable: Chargeable: Contact Supplier.

Empower your DIY projects with our Seplos DIY battery kits. Easy to install, reliable performance. + 8615079804024. sales@seplos 0. Home Products DIY Kits Bundle All Products Model NO.? 1/4 ?MASON-280L-DIY-Without Cells Seplos 48V 280Ah LiFePO4 Lithium Phosphate Battery Pack DIY Kits Set Case Assemble Box Without Cells. If you want

The SEPLOS MASON-280L 14kwh battery storage power station is the first choice for most customer's home energy storage and there also have another DIY kit choice. Also can match most mainstream inverters on the market addition to the ???

The SEPLOS MASON-280L 14kwh power storage battery is the first choice for most customer's home energy storage and there also have another DIY kit choice. Also can match most mainstream inverters on the market addition to the vertical style we also have stacking styles.