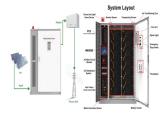

Maak optimaal gebruik van goedkope en duurzame elektriciteit met ons complete huisbatterij systeem van Victron. Met de Victron Multiplus II 5000 (VA) en Seplos 280L lithium-ion ijzer fosfaat batterij met 14 kilowattuur batterij capaciteit kom je de dag wel door. Hiermee heb je de beschikking over ongeveer 4,2 kilowatt continue vermogen en 14 kilowattuur capaciteit. Door ???