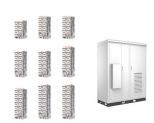

This bundle kit are designed by Seplos which is for a factory solution. The factory solution provides the raw material and the production line facility including the battery module assembly machine and aging machine, which can customize factory plans for mass production of energy storage batteries according to the client's production needs.