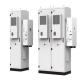

The SEPLOS MASON-280L 14kwh battery storage power station is the first choice for most customer's home energy storage and there also have another DIY kit choice. Also can match most mainstream inverters on the market addition to the ???

The SEPLOS MASON-280L 14kwh power storage battery is the first choice for most customer's home energy storage and there also have another DIY kit choice. Also can match most mainstream inverters on the market addition to the vertical style we also have stacking styles.