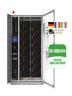

The SEPLOS MASON-280L 14kwh battery storage power station is the first choice for most customer's home energy storage and there also have another DIY kit choice. Also can match most mainstream inverters on the market addition to the ???

Seplos 51.2V 314Ah 16Kwh Home Battery Storage Lithium Iron Lifepo4 Battery With Ganfeng GF 314. Mason-280L-3.0-GF314. The SEPLOS MASON-280L 14kwh lithium battery pack is the first choice for most customer's home energy storage and there also have another DIY kit choice. Also can match most mainstream inverters on the market addition to

The SEPLOS MASON-280L 14kwh power storage battery is the first choice for most customer's home energy storage and there also have another DIY kit choice. Also can match most mainstream inverters on the market addition to the vertical style we also have stacking styles.