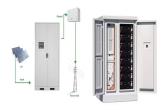

Maak optimaal gebruik van goedkope en duurzame elektriciteit met ons complete huisbatterij systeem van Victron. Met de Victron Multiplus II 5000 (VA) en Seplos 280L lithium-ion ijzer fosfaat batterij met 14 kilowattuur batterij capaciteit kom je de dag wel door. Hiermee heb je de beschikking over ongeveer 4,2 kilowatt continue vermogen en 14 kilowattuur capaciteit. Door ???

Het Seplos DIY pakket stelt je in staat om een 51,2V 280 tot 316Ah thuisbatterij te maken van maar liefst 14 tot 16kWh! (afhankelijk van gebruikte cellen). Omdat de LFP batterijen een behoorlijk gewicht (110 KG) met zich meebrengen maakt dit systeem het mogelijk om ter plekke

en uit onderdelen een thuisbatterij te realiseren. Je [???]

The Seplos Mason DIY Kit is a revolutionary solution designed by the Seplos team specifically for home and business energy storage projects. The kit offers complete protection for your system, ensuring safe and reliable operation. It is designed to work seamlessly with 3.2v 280Ah LiFePo4 prismatic cells and includes a Seplos 10A active balancer.