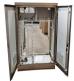

The energy storage solution is creatively designed by the Seplos team, Based on this model, the energy investor can take advantage of this to build a battery factory to meet the needs of the local energy market. This battery box is compatible with EVE 280K, EVE 280, EVE 304, and GF 280 LiFePo4 battery cells, and equipped with Seplos BMS 3.0

This bundle kit are designed by Seplos which is for a factory solution. The factory solution provides the raw material and the production line facility including the battery module assembly machine and aging machine, which can customize factory plans for mass production of energy storage batteries according to the client's production needs.