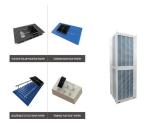

## SERVE RECOMMENDATION FOR BANDAR SERI BEGAWAN STATION-TYPE ENERGY STORAGE CABIN



Demand and types of mobile energy storage technologies. (A) Global primary energy consumption including traditional biomass, coal, oil, gas, nuclear, hydropower, wind, solar, ???



By interacting with our online customer service, you"ll gain a deep understanding of the various Bandar seri begawan grid-side energy storage featured in our extensive catalog, such as high ???



JSW Energy has started construction on a Battery Energy Storage Project (BESS) to enter the energy storage services business, enabling the storage and release of renewable energy. ???



However, the price for lithium ion batteries, the leading energy sto Bandar Seri Begawan Tide Station Location Guide. Use this relief map to navigate to tide stations, surf breaks and cities ???



A battery energy storage system (BESS) is a sustainable energy storage solution that collects and stores energy from the grid or a generator and then dischar Feedback >> ATESS 250kw solar ???