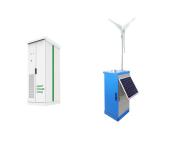

## SERVE RECOMMENDATION FOR BANDAR SERI BEGAWAN STATION-TYPE ENERGY STORAGE CABIN

Demand and types of mobile energy storage technologies. (A) Global primary energy consumption including traditional biomass, coal, oil, gas, nuclear, hydropower, wind, solar, ???