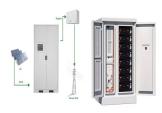

## SHEARING MACHINE ENERGY STORAGE GAS

For storage and pumping, we elevate your efficiency with a process overview as well as level monitoring with density, tank content labels, and tripping of LP pumps on level in batch mode. Our automatic operations, including valve ???