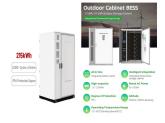

## SHEARING MACHINE ENERGY STORAGE GAS

For storage and pumping, we elevate your efficiency with a process overview as well as level monitoring with density, tank content labels, and tripping of LP pumps on level in batch mode. Our automatic operations, including valve ???