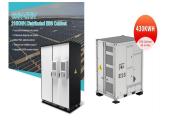

t variations of our weld-on brackets in stock and ready to ship. If not in stock, we can make to order within +/- 2 days. We ???



; Solar 010; Solar 015; Solar 018; Solar 027; Solar 030; Solar 035; Solar 130-2; Solar 130-3; you will need to locate the pin through the bucket hanger brackets AND the end of the excavator arm - this can obviously only be achieved if you can remove the pins from your bucket. Weld-in bucket pins are usually available for most





For the bracket, there are 3 important things to know. Bracket bends have induced stress from bending at the factory. Welding on those bends exacerbates the "pull" issue because the heat allows it to "relax" some. This means welding on the sides tries to open the bend (just tiny) as the weld cools. (We''ll discuss this more below.)



These American made weld-on bucket brackets are made from heavy plate for strength and weight savings. The two piece design provides a large area for welding and the kits are built with a robotic welder for a perfect fit to your attachments. After these plates are welded to a bucket, pallet forks, or most other attachments, they will fit any



Then I''d preheat to 400 degrees F & use either dual shield, or 7018 rod to weld to bucket. A bucket is a inflexible workpiece. It ain''t going to move much as weld cools & contracts. If weld doesn''t have sufficient ductility, ???



/ Welding bracket to bucket for attaching chain #10 . C. Cord Veteran Member. Joined Mar 21, 2005 Messages 1,719 Location Richfield, Wi Tractor Resident Architect. I"ve done this before with my buckets and will be do