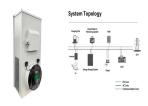

Laderegler k?nnen dazu bestellt werden.



Solar panels produce DC voltage that ranges from 12 volts to 24 volts (typical). Solar panels convert sunlight to electricity, It's a versatile device many solar enthusiasts rely on. Simply set the multimeter to the direct current (DC) voltage setting (normally indicated by a "V" and a "-" sign). Can I use solar power at night



12V solar panel is available in 10W, 20W, 40W, 50W, 125W, 160W and 180W, whereas 24V is available in 330W and 350W. Price of a 12V solar panel can vary in between Rs. 2,400 and Rs. 15,000. Price of a 24V ???



3. RICH SOLAR 200 Watt 24 Volt 9BB Cell Solar Panels. The RICH SOLAR 200 Watt 24 Volt 9BB Cell Solar Panel is a high-performance option for those looking to improve their solar system's efficiency. This panel ???



1-48 of over 9,000 results for "24 volt solar panel kit" Results.

ECO-WORTHY 1KWH/Day Solar Panel Kit 240Watt 12Volt Solar Power

System for Off Grid Home RV: 2pcs 120W Mono Solar Panel + 30A

12V/24V Charger Controller + Solar Cable + Z Bracket Mount ???180W

Bluetooth Solar Panel Kit???DERUXI 180W Solar Panel Set: 180W 12V





Series Connection of Solar Panels and Batteries with Automatic UPS System ??? 24V Installation. In this solar panel wiring installation tutorial, we will show how to wire two solar panels and batteries in series with automatic UPS/Inverter for ???



24V Solarpanel - PV-Module mit ?ber 30V Monokristallines 430 Watt Solarmodul Dual Glas von Trina Solar mit Multi-Busbar- und 21,5% Wirkungsgrad. Art.Nr.: OF3-32-018495 Lieferzeit: ausverkauft, OF3-24-014555 Lieferz