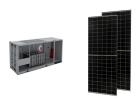

Should a DC combining device be installed between PV array and solar pumping inverter? For large scale solar pumping system,a DC combining device should be installed between PV array and solar pumping inverter to minimize the cable length, increase reliability and stability, also simplify maintenance by reducing connections between PV array and solar pump kit.

Solar combiner box For large scale solar pumping system, a DC combining device should be installed between PV array and solar pumping inverter to minimize the cable length, increase reliability and stability, also simplify ???