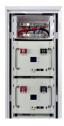

YBX-6 is a three-phase AC combiner box for solar PV AC side protection. With AC MCCB build-in for AC inputs, type 2 AC SPD for over-voltage protection. AC Series DC Series Combiner Box Solar System Cable Grid-Tie Box. Case. Case Example. News. Download. ABOUT US. About Us. Inquiry. Equatorial Guinea; Eritrea; Estonia; Ethiopia; Falkland

Mounting DC Isolator Switch for Solar System. Model NO. SDS-HM-16/32

The role of the combiner box is to bring the output of several solar strings together. Daniel Sherwood, director of product management at SolarBOS, explained that each string conductor lands on a fuse terminal and the output of the fused inputs are combined onto a single conductor that connects the box to the inverter."This is a combiner box at its most basic, ???