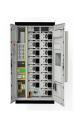

## SPARE PARTS LIST FOR ELECTROCHEMICAL ENERGY STORAGE POWER STATION

At the most basic level, an individual battery cell is an electrochemical device that converts stored chemical energy into electrical energy. Each cell contains a cathode, or positive terminal, and an anode, or ???

## SPARE PARTS LIST FOR ELECTROCHEMICAL ENERGY STORAGE POWER STATION

"",??????,???, ???

Electrochemical energy storage covers all types of secondary batteries. (compare battery for power supply of pace makers and battery for heavy motor vehicle or for power station). (1a), (1b) and (1c) is zero. Part of ???