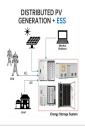

The installation guide rail adopts light steel Z profiles and purlins brackets. Through special fixture and track connection technology, it is no longer necessary to process on site, and can install solar panel quickly and conveniently. the system can be compatible with most photovoltaic brackets on the market. As the producer and designer