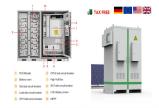

PV Mounting Bracket Roll Forming Machine Basic working principle and components. PV Mounting Bracket Roll Forming Machine is an automated production equipment used for producing solar mounting brackets, frames, and structural components. It consists of several components, including: