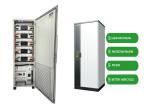

How many disk drives can a Sun StorageTek 6140 array support? Each controller or expansion tray can contain 5 to 16 disk drives, allowing the array to support up to 112 disk drives. This section describes the main components of the Sun StorageTek 6140 Array controller and expansion trays.

8 Sun StorageTek Common Array Manager Software 6.6.0 Release Notes ??? March 2010 The man pages are available in array configurations supported in full installation in: English Japanese ???

This Oracle Sun StorageTek 6140 Array includes: 2x 2GB RAID Controllers; 16x 1TB SATA Drives; General Specifications for the Oracle Sun StorageTek 6140 Array: Storage Total Array Capacity: 12 TB HDD Array External Interface: 4Gb ???