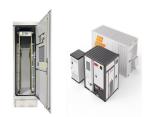

8 Sun StorageTek Common Array Manager Software 6.6.0 Release Notes ??? March 2010 The man pages are available in array configurations supported in full installation in: English Japanese ???

This Oracle Sun StorageTek 6140 Array includes: 2x 2GB RAID Controllers; 16x 1TB SATA Drives; General Specifications for the Oracle Sun StorageTek 6140 Array: Storage Total Array Capacity: 12 TB HDD Array External Interface: 4Gb ???