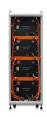

The semi-automatic energy storage battery module welding line is mainly composed of wire head lift, loading cantilever crane, loading station, installation connector station, welding station (including chiller and laser), mold tray return layer