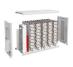

The semi-automatic energy storage battery module welding line is mainly composed of wire head lift, loading cantilever crane, loading station, installation connector station, welding station (including chiller and laser), mold tray return layer