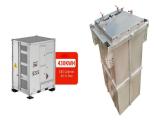

Energy Storage Inverter Spot Welding Machine 11.6kw Model No:- = Semco SI HWM 801A+=The new-designed battery energy storage pulse spot welder is equipped with two super capacitors for energy storage and stable power source for pulse spot welding paring to the traditional AC spot welder, it has no interference to the electric circuit and no more tripping problems.