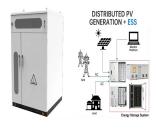

Three solar photovoltaic plants with three BESS projects to be developed in Tashkent, Samarkand, and BukharaAggregate power production of 1.4 GW from solar PV projects and 1.5 GWh of storage capacity from Battery ???