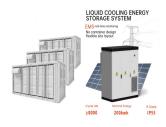

Sungrow Liquid-Cooled Energy Storage System: PowerTitan. Have a look at Sungrow"s industry-leading Liquid-cooled Energy Storage System: PowerTitan, a professional integration of power ???

Study of supercritical power plant integration with high temperature thermal energy storage for flexible operation ??? can help support grid operation via power plant dynamic mathematical ???