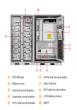

It improves the underground battery box's durability. Technical Data. Item Parameter; Product: Underground Battery Box: Model: UBB12120: Match Battery: 1pcsx12V 120Ah: Inter Size: ???

Battery enclosures can be small and portable, making them versatile in use. Finally, there are even battery enclosures for electric skateboards! These battery enclosures esk8 are scratch???