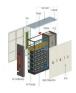

It improves the underground battery box's durability. Technical Data. Item Parameter; Product: Underground Battery Box: Model: UBB12120: Match Battery: 1pcsx12V 120Ah: Inter Size: ???

Battery enclosures can be small and portable, making them versatile in use. Finally, there are even battery enclosures for electric skateboards! These battery enclosures esk8 are scratch???