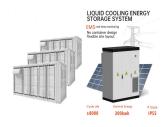

AZE's C& I energy storage cabinet is a highly integrated, all-in-one solution with versatile application scenarios. It provides effi-cient, safe, and stable smart energy storage ???

This outdoor battery cabinet incorporates advanced liquid cooling technology. With its high level of system integration, it offers easy installation and enhanced efficiency. The energy storage cabinet is equipped with multiple intelligent fire ???