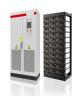

What is a smart energy storage integrated cabinet? The Smart Energy Storage Integrated Cabinet is an integrated energy storage solutionwidely used in power systems, industrial, and commercial applications. This cabinet integrates advanced battery technology, energy management systems, and intelligent controls, achieving efficient energy storage in a compact device. AC Max. Power Max.

What is smart energy storage? Standardized Smart Energy Storage with Zero Capacity Loss All-In-One integrated design, 1.76??? footprint, saving more than 30% of floor space compared to split type Low-voltage connection for AC-side cabinet integration, ensuring zero energy loss Four-in-one Safety Design: "Predict, Prevent, Resist and Improve"

The air-cooled integrated energy storage cabinet adopts the "All in One" design concept, integrating long-life battery cells, efficient bi-directional balancing BMS, high-performance PCS, active safety system, intelligent power distribution ???

Cabinet Energy Storage with Integrated Air Cooling. Standardized Smart Energy Storage with Zero Capacity Loss. Low Cost. All-In-One integrated design, 1.76??? footprint, saving more than 30% of floor space compared to split type. High ???