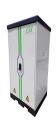

3-Base-type energy storage cabinet: A structure in which the battery pack and power devices are installed on the base. This structure occupies a small area, is easy to install, and is suitable for outdoor environments. Integrated energy ???

Outdoor cabinet energy storage system is a compact and flexible ESS designed by Megarevo based on the characteristics of small C& I loads. The system integrates core parts such as the battery units, PCS, fire extinguishing system, ???