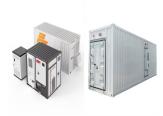

What is a smart energy storage integrated cabinet? The Smart Energy Storage Integrated Cabinet is an integrated energy storage solutionwidely used in power systems, industrial, and commercial applications. This cabinet integrates advanced battery technology, energy management systems, and intelligent controls, achieving efficient energy storage in a compact device. AC Max. Power Max.

The air-cooled integrated energy storage cabinet adopts the "All in One" design concept, integrating long-life battery cells, efficient bi-directional balancing BMS, high-performance PCS, active safety system, intelligent power distribution ???

Cabinet Energy Storage with Integrated Air Cooling. Standardized Smart Energy Storage with Zero Capacity Loss. Low Cost. All-In-One integrated design, 1.76??? footprint, saving more than 30% of floor space compared to split type. High ???