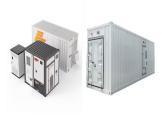

What is a smart energy storage integrated cabinet? The Smart Energy Storage Integrated Cabinet is an integrated energy storage solutionwidely used in power systems, industrial, and commercial applications. This cabinet integrates advanced battery technology, energy management systems, and intelligent controls, achieving efficient energy storage in a compact device. AC Max. Power Max.

The air-cooled integrated energy storage cabinet adopts the "All in One" design concept, integrating long-life battery cells, efficient bi-directional balancing BMS, high-performance PCS, active safety system, intelligent power distribution ???

Cabinet Energy Storage with Integrated Air Cooling. Standardized Smart Energy Storage with Zero Capacity Loss. Low Cost. All-In-One integrated design, 1.76??? footprint, saving more than 30% of floor space compared to split type. High ???