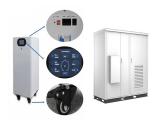

The air-cooled integrated energy storage cabinet adopts the "All in One" design concept, integrating long-life battery cells, efficient bi-directional balancing BMS, high-performance PCS, active safety system, intelligent power distribution ???

Huijue's Industrial and Commercial BESS are robust, scalable systems tailored for businesses seeking reliable energy storage. Our solutions integrate seamlessly into large-scale ???

Product Name: ECO-E215WS Integrated Air-cooled Energy Storage Cabinet. The air-cooled integrated energy storage cabinet adopts the "All in One" design concept, integrating long-life battery cells, efficient bi-directional balancing ???

Cell type LFP (LiFeO4) IP grade IP54 Size (W\*H\*D) 1165\*2300\*1725mm Battery certificates CE / IEC62619 LPBES Series Datasheet Air-Cooled Hybrid Energy Storage Integrated Cabinet. HEIB-50kW\_110kWh. 2025-03-25. Extreme ???