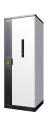

What is a smart energy storage integrated cabinet? The Smart Energy Storage Integrated Cabinet is an integrated energy storage solutionwidely used in power systems, industrial, and commercial applications. This cabinet integrates advanced battery technology, energy management systems, and intelligent controls, achieving efficient energy storage in a compact device. AC Max. Power Max.

What is smart energy storage? Standardized Smart Energy Storage with Zero Capacity Loss All-In-One integrated design, 1.76??? footprint, saving more than 30% of floor space compared to split type Low-voltage connection for AC-side cabinet integration, ensuring zero energy loss Four-in-one Safety Design: "Predict, Prevent, Resist and Improve"

Standardized Smart Energy Storage with Zero Capacity Loss. All-In-One integrated design, 1.76??? footprint, saving more than 30% of floor space compared to split type. Low-voltage connection for AC-side cabinet ???

Cabinet Energy Storage with Integrated Air Cooling. Standardized Smart Energy Storage with Zero Capacity Loss. Low Cost. All-In-One integrated design, 1.76??? footprint, saving more than 30% of floor space compared to split type. High ???