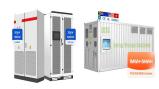

What is a smart energy storage integrated cabinet? The Smart Energy Storage Integrated Cabinet is an integrated energy storage solutionwidely used in power systems, industrial, and commercial applications. This cabinet integrates advanced battery technology, energy management systems, and intelligent controls, achieving efficient energy storage in a compact device. AC Max. Power Max.

What is smart energy storage? Standardized Smart Energy Storage with Zero Capacity Loss All-In-One integrated design, 1.76??? footprint, saving more than 30% of floor space compared to split type Low-voltage connection for AC-side cabinet integration, ensuring zero energy loss Four-in-one Safety Design: "Predict, Prevent, Resist and Improve"

The air-cooled integrated energy storage cabinet adopts the "All in One" design concept, integrating long-life battery cells, efficient bi-directional balancing BMS, high-performance PCS, active safety system, intelligent power distribution ???

Cabinet Energy Storage with Integrated Air Cooling. Standardized Smart Energy Storage with Zero Capacity Loss. Low Cost. All-In-One integrated design, 1.76??? footprint, saving more than 30% of floor space compared to split type. High ???