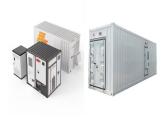

What is a smart energy storage integrated cabinet? The Smart Energy Storage Integrated Cabinet is an integrated energy storage solutionwidely used in power systems, industrial, and commercial applications. This cabinet integrates advanced battery technology, energy management systems, and intelligent controls, achieving efficient energy storage in a compact device. AC Max. Power Max.

The air-cooled integrated energy storage cabinet adopts the "All in One" design concept, integrating long-life battery cells, efficient bi-directional balancing BMS, high-performance PCS, active safety system, intelligent power distribution ???

Cabinet Energy Storage with Integrated Air Cooling. Standardized Smart Energy Storage with Zero Capacity Loss. Low Cost. All-In-One integrated design, 1.76??? footprint, saving more than 30% of floor space compared to split type. High ???