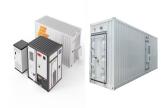

What is a smart energy storage integrated cabinet? The Smart Energy Storage Integrated Cabinet is an integrated energy storage solutionwidely used in power systems, industrial, and commercial applications. This cabinet integrates advanced battery technology, energy management systems, and intelligent controls, achieving efficient energy storage in a compact device. AC Max. Power Max.

The air-cooled integrated energy storage cabinet adopts the "All in One" design concept, integrating long-life battery cells, efficient bi-directional balancing BMS, high-performance PCS, active safety system, intelligent power distribution ???

Cabinet Energy Storage with Integrated Air Cooling. Standardized Smart Energy Storage with Zero Capacity Loss. Low Cost. All-In-One integrated design, 1.76??? footprint, saving more than 30% of floor space compared to split type. High ???