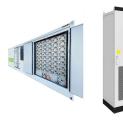

The air-cooled integrated energy storage cabinet adopts the "All in One" design concept, integrating long-life battery cells, efficient bi-directional balancing BMS, high-performance PCS, active safety system, intelligent power distribution ???

Huijue's Industrial and Commercial BESS are robust, scalable systems tailored for businesses seeking reliable energy storage. Our solutions integrate seamlessly into large-scale ???

Product Name: ECO-E215WS Integrated Air-cooled Energy Storage Cabinet. The air-cooled integrated energy storage cabinet adopts the "All in One" design concept, integrating long-life battery cells, efficient bi-directional balancing ???