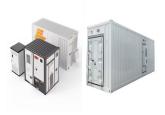

What is a smart energy storage integrated cabinet? The Smart Energy Storage Integrated Cabinet is an integrated energy storage solutionwidely used in power systems, industrial, and commercial applications. This cabinet integrates advanced battery technology, energy management systems, and intelligent controls, achieving efficient energy storage in a compact device. AC Max. Power Max.

The air-cooled integrated energy storage cabinet adopts the "All in One" design concept, integrating long-life battery cells, efficient bi-directional balancing BMS, high-performance PCS, active safety system, intelligent power distribution ???

Cabinet Energy Storage with Integrated Air Cooling. Standardized Smart Energy Storage with Zero Capacity Loss. Low Cost. All-In-One integrated design, 1.76??? footprint, saving more than 30% of floor space compared to split type. High ???