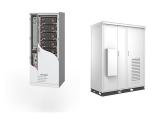

What is the EG solar Powerwall 10kwh wall-mounted home battery? Sale! The EG Solar powerwall 10kwh wall-mounted Home battery is an intelligent (9.6kWh usable) residential energy storage appliancethat offers homeowners the ability to store power generated by an onsite solar system or from the grid for use as an emergency home battery backup.