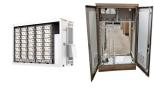

10 kwh wall mounted LiFePO4 solar battery for home energy storage LiFePO4 10kwh Battery Product Description Lithium battery systems are widely used in residential energy storage systems, such as solar energy storage systems and UPS.

10kwh Power wall mounted battery System. Different from the powerwall model, OSM 10 kwh LFP battery system offers extended battery runtime when used in conjunction with UPS systems. 48v 200Ah wall mounted Lithium Iron Phosphate (LiFePO4) deep cycle battery energy storage system battery module is pack designed as an Energy storage system ess battery module.