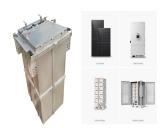

10 kwh wall mounted LiFePO4 solar battery for home energy storage LiFePO4 10kwh Battery Product Description Lithium battery systems are widely used in residential energy storage systems, such as solar energy storage systems and UPS.

10kwh Power wall mounted battery System. Different from the powerwall model, OSM 10 kwh LFP battery system offers extended battery runtime when used in conjunction with UPS systems. 48v 200Ah wall mounted Lithium Iron Phosphate (LiFePO4) deep cycle battery energy storage system battery module is pack designed as an Energy storage system ess battery module.