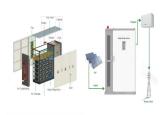

It is a perfect wall-mounted solar energy lithium battery for residential home use. Built-in with High-Quality LiFePO4 large capacity cells, this home energy storage battery from ece energy ensures a long cycle life of the battery system. The designed BMS by ece ltd is verified to become compatible with different brands of inverters, hybrid on grid& off grid or off grid.