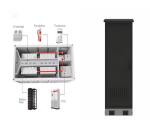

It is a perfect wall-mounted solar energy lithium battery for residential home use. Built-in with High-Quality LiFePO4 large capacity cells, this home energy storage battery from ece energy ensures a long cycle life of the battery system. The designed BMS by ece ltd is verified to become compatible with different brands of inverters, hybrid on grid& off grid or off grid.