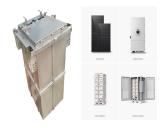

10 kwh wall mounted LiFePO4 solar battery for home energy storage LiFePO4 10kwh Battery Product Description Lithium battery systems are widely used in residential energy storage systems, such as solar energy storage systems and UPS.

10kwh Power wall mounted battery System. Different from the powerwall model, OSM 10 kwh LFP battery system offers extended battery runtime when used in conjunction with UPS systems. 48v 200Ah wall mounted Lithium Iron Phosphate (LiFePO4) deep cycle battery energy storage system battery module is pack designed as an Energy storage system ess battery module.