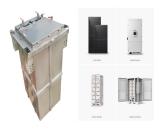

10 kwh wall mounted LiFePO4 solar battery for home energy storage LiFePO4 10kwh Battery Product Description Lithium battery systems are widely used in residential energy storage systems, such as solar energy storage systems and UPS.

10kwh Power wall mounted battery System. Different from the powerwall model, OSM 10 kwh LFP battery system offers extended battery runtime when used in conjunction with UPS systems. 48v 200Ah wall mounted Lithium Iron Phosphate (LiFePO4) deep cycle battery energy storage system battery module is pack designed as an Energy storage system ess battery module.