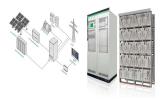

Which energy storage system is best for your home? ???Satisfy Home Energy Need???Perfect for residential energy storage battery system and Solar Energy Storage. It can satisfy most household and office loads, including refrigerators, lamps, televisions, fans, air conditioning and other loads.

Wall Mounted Energy Storage. STACKABLE ENERGY STORAGE. CABINET TYPE ENERGY STORAGE. C& I ENERGY STORAGE SYSTEMS. LOW SPEED EV LITHIUM BATTERY. LEAD TO LITHIUM BATTERY. Battery Testing Equipment. BLOGS. Home battery energy storage systems can convert solar energy into electricity, ensuring that important appliances and ???