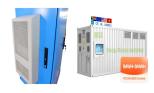

10kwh Power wall mounted battery System. Different from the powerwall model, OSM 10 kwh LFP battery system offers extended battery runtime when used in conjunction with UPS systems. 48v 200Ah wall mounted Lithium Iron Phosphate (LiFePO4) deep cycle battery energy storage system battery module is pack designed as an Energy storage system ess battery module.