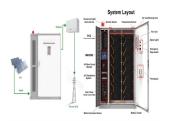

When considering the energy capacity (kWh) and power rating (kW) of a wall-mounted energy storage battery for your household, you should think about the following aspects to ensure the chosen system meets your needs: 1. Determine Your Energy Consumption: Daily Energy Usage: Determine how much energy your household uses on average per day. You