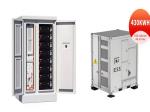

ers to reduce the overall cost of renewable energies. Fastening clips for framed photovoltaic (PV) modules





Depending on panel size and thickness, virtually all photovoltaic panels on the market can be installed using the GSE In-Roof System offering installers flexibility when designing PV arrays. The GSE In-Roof components list consists of just 4 categories; mounting frames, mounting brackets, flashings and waterproofing.



10 Pcs Adjustable Solar Panel Mounting Bracket Clamp Wide Photovoltaic Support Mid Clamps Bracket for Solar Panel System pv photovoltaic mounting bracket Features: Durable: These panel clips are made of high-strength aluminum with anodized surface for corrosion resistance and durability. EASY INSTALLATION: These solar panel clip to create a strong connection ???



The ART105876 In-Roof 2L+2R Wedge Pack is the ideal accessory for single clamp solar panel installations. Featuring two left and two right wedges, it provides secure positioning, improved ???





Under Cabinet Lighting. Ventilation. Wiring Accessories. Special Offers. Contact; About ??? My products Menu Sign in. 0 FREEPHONE 0800 328 0587 ? 0.00 0 GSE In-Roof Solar Panel EPDM Seal for Module Clamp. ART101138. GSE ART101138 EPDM Seal for Module Clamp. EPDM Seal for Module Clamps. Black. Quick to Install. Lightweight and Flexible