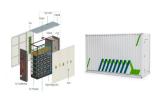

The Medium Solar Photovoltaic Clamp is a component used to fix the solar panel to the mounting structure, ensuring the stability and durability of the solar panel in various environmental conditions. The Mid Clamp is used to provide additional support in the middle part of the panel, while the End Clamp is used to fix the edge of the panel.