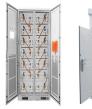

Perfect for measurement of incident light for PV panel short circuit current calculation; 1999 W/m2 range on 33???4 digit LCD display; Camera mount fixing for accurate placement . Megger DCM340 600 A AC / DC Clamp Meter. The DCM340 clamp meter features 600 V AC / DC and 600 A AC / DC ranges. Additional functions include resistance and frequency.