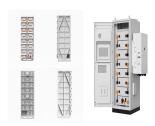

The Medium Solar Photovoltaic Clamp is a component used to fix the solar panel to the mounting structure, ensuring the stability and durability of the solar panel in various environmental conditions. The Mid Clamp is used to provide additional support in the middle part of the panel, while the End Clamp is used to fix the edge of the panel.