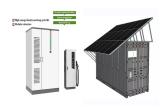

E In-roof solar panel mounting systems are tested in extreme conditions so are guaranteed to be reliable and watertight.



End clamps are key components used to secure photovoltaic (PV) panels. They are usually installed at the edge of the panel to secure the panel on the track and prevent it from moving or falling off. Especially in severe weather conditions such as high winds, the use of such an end clamp is essential during installation.



Perfect for measurement of incident light for PV panel short circuit current calculation; 1999 W/m2 range on 33???4 digit LCD display; Camera mount fixing for accurate placement . Megger DCM340 600 A AC / DC Clamp Meter. The DCM340 clamp meter features 600 V AC / DC and 600 A AC / DC ranges. Additional functions include resistance and frequency.





Assembly solutions for utility-scale, industrial, commercial, and residential solar PV projects. Our clips allow photovoltaic panels to snap easily into place without the need for labor-intensive screw and bolt systems, significantly reducing assembly time and suppressing screws retorquing maintenance, thus making the whole installation more cost efficient.





GSE Integration mid and end clamps for fixing the panels to the polypropylene mounting plate. Available in silver and black Other sizes available on request The EDPM joint is for use as a seal under each clamp. The Wedges are used ???





Our clips allow photovoltaic panels to snap easily into place without the need for labor-intensive screw and bolt systems. Discover. You have a solar project, we have your clipping solution. AR