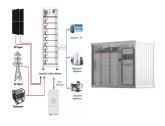

efficiency ratings. When determining a solar panel's power rating, solar panels are tested under standard test conditions, or conditions that remain constant to fairly compare and test solar panels.



Where are Yingli solar panels manufactured? Yingli Solar,headquartered in China,manufacturesits solar panels using advanced technology. The company sells its solar panels in New Zealand via distributors and has won many awards for its panels. Yingli Solar produces and supplies the following solar modules:



What is Yingli Solar power rating? The positive power rating for Yingli solar panels is listed at 0/+5 W,meaning that the panels will not produce less than their power rating but they might produce as much as 5 W more than their highest rated wattage. What is the Yingli Solar warranty?



What is Yingli Solar? An error occurred while retrieving sharing information. Please try again later. Founded in 1998 by Liansheng Miao in Baoding, China??? Yingli Energy (China) Company Limited, known as ???Yingli Solar??? has over 20 years experience as a solar panel manufacturer.



What is a Yingli YL250P-29b solar panel? The Yingli YL250P-29b solar panelis ideal for residential or commercial grid-tie solar systems. For Yingli reviews and wholesale pricing, please contact us.



Are Yingli solar panels good for ground-mount solar projects? The modules offer an equally impressive module efficiency stretching up to 21.57% for the YLM 132 Cell (G12) model which uses the same cell technology as the Mono Series. These panels would be better suited to



ground-mount solar projects. Yingli