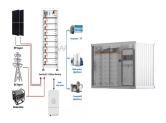

How efficient are Yingli solar panels? Yingli Solar panels have efficiency ratings between 19.08% and 20.70%which are high-efficiency ratings. When determining a solar panel's power rating, solar panels are tested under standard test conditions, or conditions that remain constant to fairly compare and test solar panels.



Where are Yingli solar panels manufactured? Yingli Solar,headquartered in China,manufacturesits solar panels using advanced technology. The company sells its solar panels in New Zealand via distributors and has won many awards for its panels. Yingli Solar produces and supplies the following solar modules:



What is Yingli Solar power rating? The positive power rating for Yingli solar panels is listed at 0/+5 W,meaning that the panels will not produce less than their power rating but they might produce as much as 5 W more than their highest rated wattage. What is the Yingli Solar warranty?



What is Yingli Solar? An error occurred while retrieving sharing information. Please try again later. Founded in 1998 by Liansheng Miao in Baoding, China??? Yingli Energy (China) Company Limited, known as ???Yingli Solar??? has over 20 years experience as a solar panel manufacturer.



What is a Yingli YL250P-29b solar panel? The Yingli YL250P-29b solar panelis ideal for residential or commercial grid-tie solar systems. For Yingli reviews and wholesale pricing, please contact us.



Are Yingli solar pan