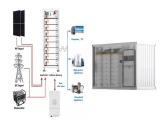

How efficient are Yingli solar panels? Yingli Solar panels have efficiency ratings between 19.08% and 20.70%which are high-efficiency ratings. When determining a solar panel's power rating, solar panels are tested under standard test conditions, or conditions that remain constant to fairly compare and test solar panels.



Where are Yingli solar panels manufactured? Yingli Solar,headquartered in China,manufacturesits solar panels using advanced technology. The company sells its solar panels in New Zealand via distributors and has won many awards for its panels. Yingli Solar produces and supplies the following solar modules:



What is Yingli Solar power rating? The positive power rating for Yingli solar panels is listed at 0/+5 W,meaning that the panels will not produce less than their power rating but they might produce as much as 5 W more than their highest rated wattage. What is the Yingli Solar warranty?



What is Yingli Solar? An error occurred while retrieving sharing information. Please try again later. Founded in 1998 by Liansheng Miao in Baoding, China??? Yingli Energy (China) Company Limited, kn