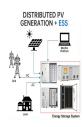

Yingli Green Energy (NYSE:YGE) is one of the world's largest fully vertically integrated PV manufacturers. With over 3.6 GW of modules installed globally, Yingli is a leading solar energy company built upon proven product reliability ???