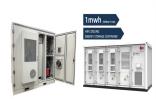

o@renugen .uk Yingli Solar P-35b 280 Watt Solar Panel Module is a vertically integrated manufacturer of solar photovoltaic modules. Under one roof we manufacture our ingots, wafers, cells and modules.



PANDA 3.0 PRO | 415-430 W The Yingli Solar PANDA 3.0 PRO is a premium double-glass solar panel offering excellent efficiency, durability, and temperature coefficient. If you're looking for a high-performing and long-lasting ???



Our research team has searched extensively for the most efficient panels. All of these products have an efficiency rating of 22.5% or above. The most efficient solar panel is the AIKO 72-cell N-Type ABC White Hole . As solar panel costs have fallen in recent years, solar panel efficiency has increased at a tremendous pace.. You can now choose from countless ???



W Solar Panel 120 Cell 34D-BBM6FHC-005 is the highest power solar module in residential US market. Look into detailed descriptions, ratings, reviews, pictures, and more. Weight: 42.99lbs: Pallet Qty: 30: Manufacturer: Yingli: Manufacturer Part # 34D-BBM6FHC-005: Operating Temperatures: ???40?F to +185?F:







At present, Yingli Solar has more than 10 branches across the world, including the offices in United States, Spain, Japan and Australia. From May 2003 to July 2019, Yingli Solar has provided photovoltaic products to 132 countries, ranking third among its competitors in terms of the number of customer countries.





The Yingli-YL235P-29b solar panel is a good low-cost panel for residential and commercial solar systems. Review Yingli YL235P-29b solar module highlights. Weight (lbs)