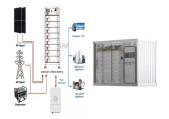

How efficient are Yingli solar panels? Yingli Solar panels have efficiency ratings between 19.08% and 20.70%which are high-efficiency ratings. When determining a solar panel's power rating, solar panels are tested under standard test conditions, or conditions that remain constant to fairly compare and test solar panels.



Where are Yingli solar panels manufactured? Yingli Solar,headquartered in China,manufacturesits solar panels using advanced technology. The company sells its solar panels in New Zealand via distributors and has won many awards for its panels. Yingli Solar produces and supplies the following solar modules:



What is Yingli Solar power rating? The positive power rating for Yingli solar panels is listed at 0/+5 W,meaning that the panels will not produce less than their p