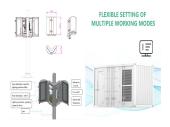

## WHAT ARE THE ENERGY STORAGE BATTERY SOLUTIONS FOR COMMUNICATION BASE STATIONS

Aokly, a professional solution provider of energy storage system, provides photovoltaic complementary, wind power complementary, wind power hybrid and wind power hybrid power supply modes, as well as new energy ???