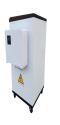

The energy storage cabinet comprises the following parts: 1-Battery module: This is the core component of the energy storage system and stores electrical energy. Common battery modules include lithium-ion batteries, lead-acid batteries, ???

An energy storage cabinet is a device that stores electrical energy and usually consists of a battery pack, a converter PCS, a control chip, and other components. 5-Cooling system: used to maintain the energy storage ???