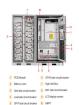

The energy storage cabinet comprises the following parts: 1-Battery module: This is the core component of the energy storage system and stores electrical energy. Common battery modules include lithium-ion batteries, lead-acid batteries, ???

An energy storage cabinet is a device that stores electrical energy and usually consists of a battery pack, a converter PCS, a control chip, and other components. 5-Cooling system: used to maintain the energy storage ???